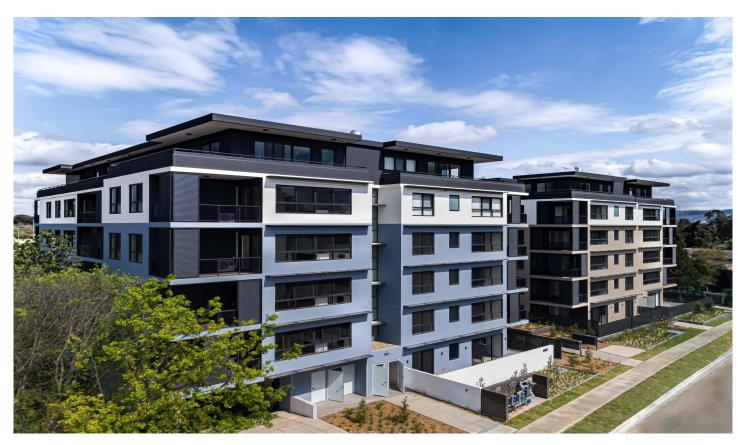

## 47/10-12 Vista Street Penrith NSW

Vista Apartments is a unique offering a spacious two and three bedroom apartment positioned in a quiet cul-de-sac. A sought-after location right in the heart of Penrith's CBD, the apartments will offer residents excellent access to all local amenities including Westfield shopping centre, a multitude of dining and entertainment options including Panther's Leagues Club, Penrith Stadium and Penrith Train Station all within walking distance.

These architecturally designed apartments offer a spacious open plan design with living areas opening on to outdoor entertainment spaces. Finished with the highest quality inclusions such as stone bench tops, ensuites, floor to ceiling tiles in all bathrooms, aluminum balustrades, glass finishes, full stainless steel appliances and natural gas to all apartments.