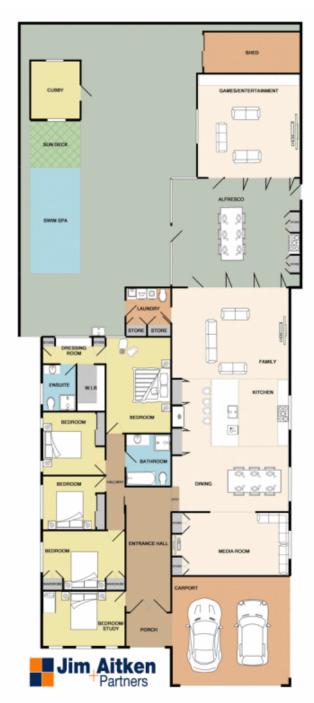

## 45 Sheppard Road Emu Plains NSW

If the party's a flop - you can't blame the venue! Embrace the contemporary facade as you pull into the driveway of this executive residence. Occupying just over 700 sqm of prime land, this bespoke home will make you the envy of your friends. Social gatherings can be hosted under the alfresco dining at the rear or casually enjoyed in the surrounds of the bar/rumpus room. Bi-folding doors aid in allowing an abundance of natural light to filter in and seamlessly combine the internal and external living zones. Tastefully renovated throughout - a private viewing is a must to experience this exciting opportunity.

- + Five genuine bedrooms
- + Optional media/rumpus room
- + Lavish Swim Spa

For full version visit the website

## 5 📮 2 🖺 4 🗬

Type : House Land Size : 701 sqm

View: https://www.aitkenre.com.au/8058108

Andrew Lia 02 4735 2121

Whilst every alternyl has been heels to onsure the accuracy of the floor plan contained from measurement of doors, sindows, some and any other less are approximate and no respectably in stellar for any entries ensurement of the delethers. This plan is for its distallation purposes only and should be used as used by any prospective purchaser. This services, systems and applicances shown have not been received and no quasant as its first owner, systems of forces on one force has not been received and no quasant as its first operation or officients; core for efficiently core for plant.