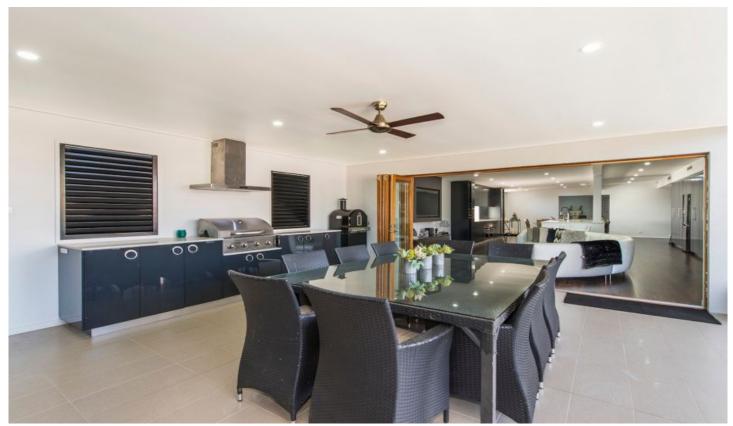

## 45 Sheppard Road Emu Plains NSW

If the party's a flop - you can't blame the venue! Embrace the contemporary facade as you pull into the driveway of this executive residence. Occupying just over 700 sqm of prime land, this bespoke home will make you the envy of your friends. Social gatherings can be hosted under the alfresco dining at the rear or casually enjoyed in the surrounds of the bar/rumpus room. Bi-folding doors aid in allowing an abundance of natural light to filter in and seamlessly combine the internal and external living zones. Tastefully renovated throughout - a private viewing is a must to experience this exciting opportunity.