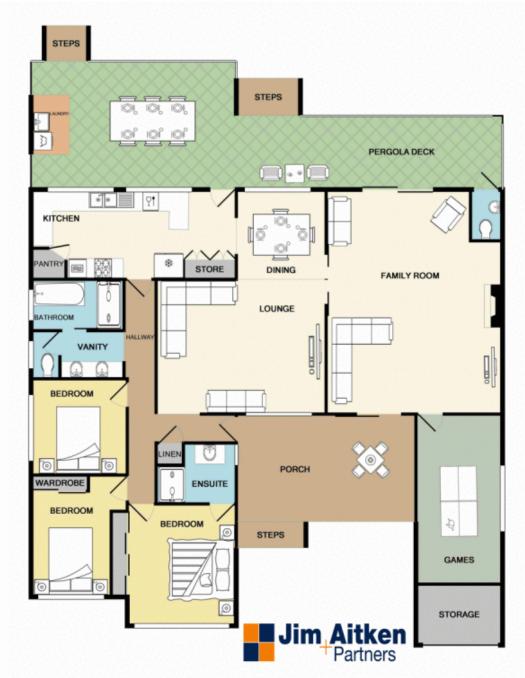

## 3 2 =

Type : House Land Size : 645 sqm

View: https://www.aitkenre.com.au/8058100

**Dillon Blundell 02 4732 5055** 

Whilst every attempt has been made to ensure the accuracy of the floor plan contained here, measurements of doors, windows, rooms and any other items are approximate and no responsibility is taken for any error, omission, or mis-attement. This plan is for liubrative purpose only and should be used as such by any prospective purchaser. The services, systems and appliances shown have not been tested and no guarantee as to their obsolution of entirely can be given.