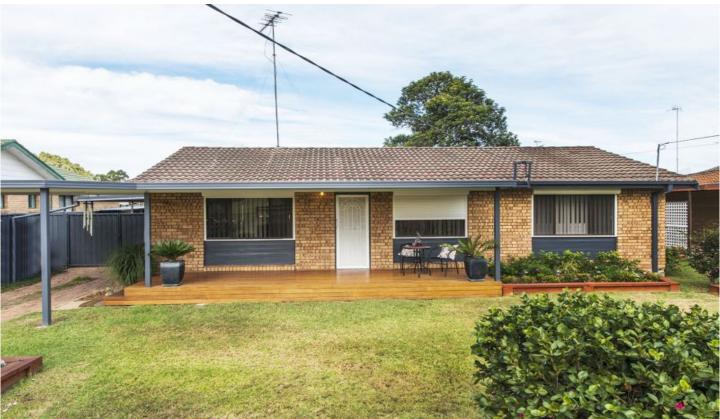

## 14 Nixon Street Emu Plains NSW

This residence offers the opportunity to secure an affordable home that does not require immediate renovations. Traditional in size and functional in design, living here will easily accommodate the young family who likes to entertain and enjoy the great outdoors. Located between the Lennox Shopping Centre and High Nepean High School youll just love the convenience.

- \* Brilliant entertainers decking
- \* Built in robes x3
- \* Enclosed sunroom
- \* Great sized backyard
- \* Side access
- \* Central location
- \* Suit investors & occupiers

3 📭 1 🖺 4 🗬

Type : House Land Size : 651 sqm