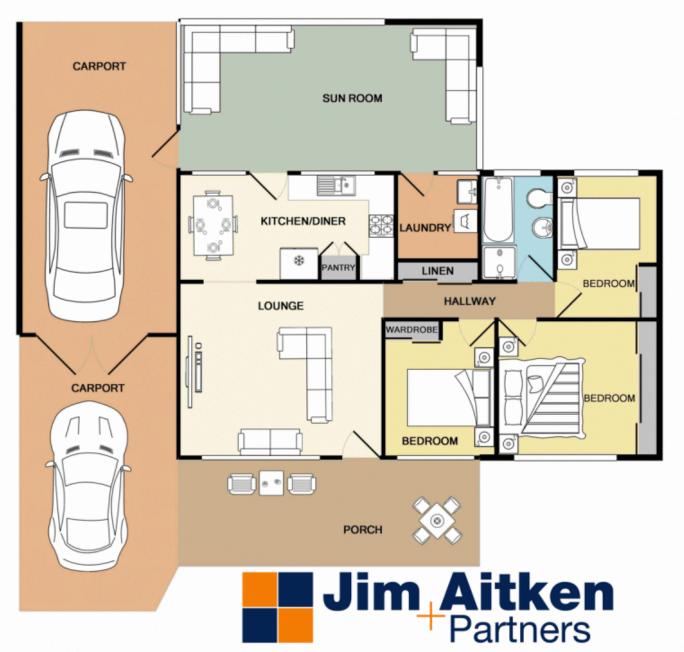

## 14 Nixon Street Emu Plains NSW

This residence offers the opportunity to secure an affordable home that does not require immediate renovations. Traditional in size and functional in design, living here will easily accommodate the young family who likes to entertain and enjoy the great outdoors. Located between the Lennox Shopping Centre and High Nepean High School youll just love the convenience.

- \* Brilliant entertainers decking
- \* Built in robes x3
- \* Enclosed sunroom
- \* Great sized backyard
- \* Side access
- \* Central location
- \* Suit investors & occupiers

3 📭 1 🖺 4 🗬

Type : House Land Size : 651 sqm