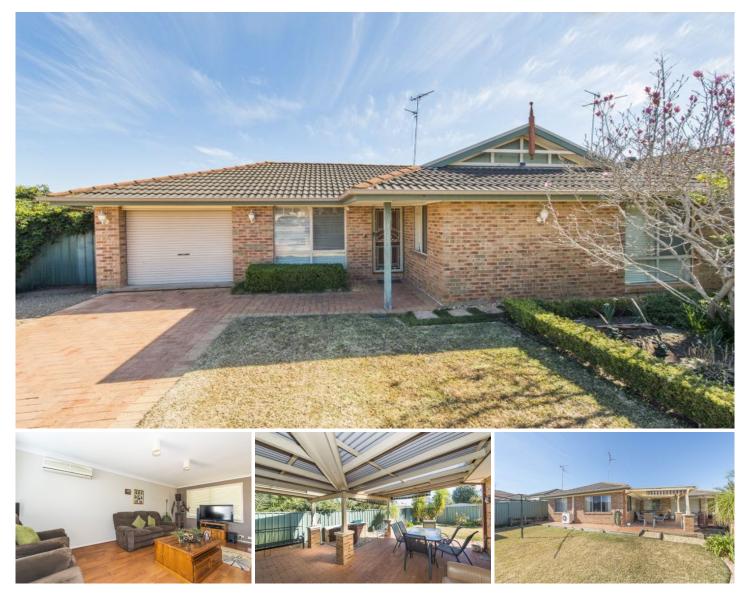

## 41 Chameleon Drive Erskine Park NSW

Positioned for lifestyle convenience within a short stroll to Erskine Park shops, this spacious residence provides an exceptional family home. The property is enhanced by a flexible design and also features multiple living areas. The interiors flow effortlessly to an easy care level garden presenting boundless potential and possibilities. Hosting a get together with friends and family is made easy with the undercover entertaining area and built in BBQ whilst also enjoying a relaxing time in the spa.

- + Drive Through Garage
- + Split System Air-Conditioning
- + Spacious Walk in Robe
- + Spa
- + Outdoor Entertaining

For full version visit the website

https://www.aitkenre.com.au

## 3 🎮 1 🚔 2 🚘

| Туре      | : House                               |
|-----------|---------------------------------------|
| Land Size | : 451 sqm                             |
| View      | : https://www.aitkenre.com.au/8058090 |