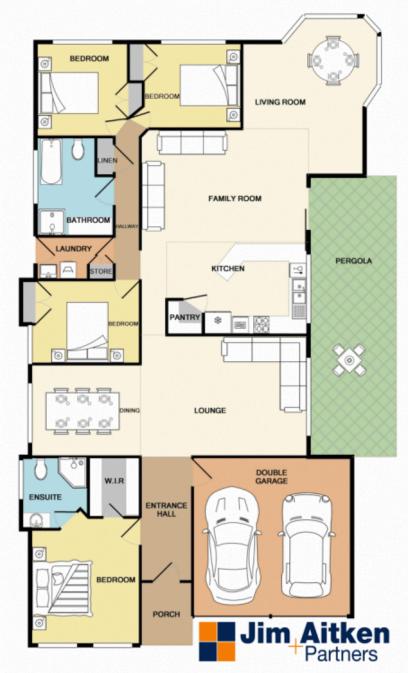

## 4 Towle Close Emu Plains NSW

Stretching across a flowing single level design, residing here will please those looking for easy living in a peaceful cul de sac locale. Moments from schooling and Lennox Village, all the areas key facilities will feel within arms reach. Meticulously maintained and retained within the one family, this is a rare opportunity to secure a young home in a well-established area.

- + Elegant formal spaces
- + Spacious kitchen + dishwasher
- + Comfort of ducted air conditioning
- + Stunning window dressings
- + Alfresco dining overlooking yard
- + Manicured gardens
- + Double gated side access

## 4 🖰 2 🔓 4 😭

Type : House Land Size : 615 sqm

View: https://www.aitkenre.com.au/8058088

David Reeves 02 4735 2121

Andrew Lia 02 4735 2121

Whilst every attempt has been made to ensure the accuracy of the floor plan contained here, measurements of doors, windows, nooms and any other letters are approximate and no responsibility to taken for any entire, omission, or mis-attentient. This plan is for illustrative purposes only and should be used as such by any prospective purchaser. The services, systems and appliances shown have not been tested and no guarantee as to their operability or efficiency can be given.