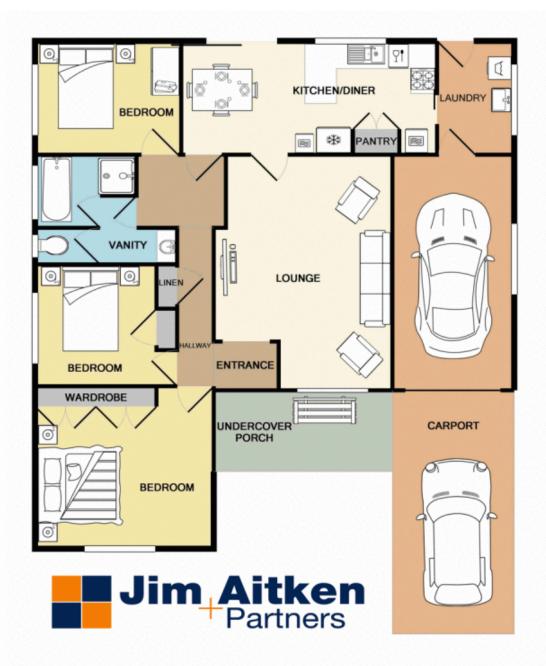

3 📭 1 🔓 4 🖨

Type : House Land Size : 666 sqm

View: https://www.aitkenre.com.au/8058085

David Reeves 02 4735 2121

For full version visit the website

Whilst every attempt has been made to ensure the accuracy of the floor plan contained here, measurements of doors, windows, rooms and any other items are approximate and no responsibility is taken for any error, omission, or mis-statement. This plan is for illustrative purposes only and should be used as such by any prospective purchaser. The services, systems and appliances shown have not been tested and no guarantee as to their operability or efficiency can be given