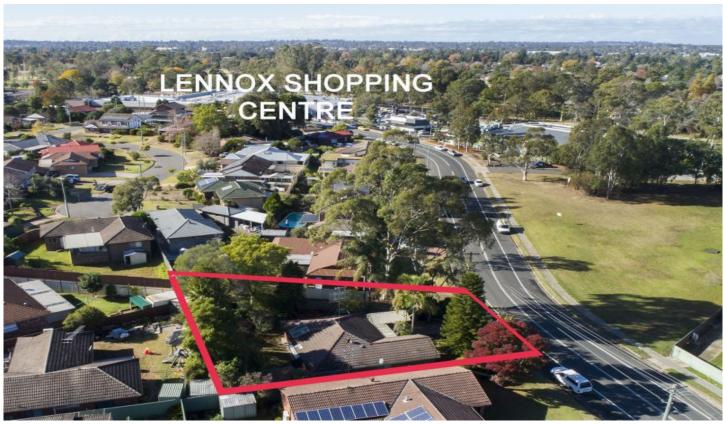

## 27 Water Street Emu Plains NSW

Location is very important when purchasing your new home or investment property. This one ticks that all the boxes, within walking distance to Lennox shopping Centre and also offers easy access to the M4 motorway. Priced to please you will need to act fast to secure this one.

- \* Lounge/dining
- \* Tidy kitchen/bathroom
- \* Family friendly block
- \* Walk to Lennox Shops
- \* Lovingly maintained
- \* Stamp duty concessions (first home buyers)

Located approximately fifty eight kilometres from Sydney

3 📭 1 🔓 4 🖨

Type : House Land Size : 666 sqm

View: https://www.aitkenre.com.au/8058085

David Reeves 02 4735 2121

For full version visit the website

Whilst every attempt has been made to ensure the accuracy of the floor plan contained here, measurements of doors, windows, rooms and any other items are approximate and no responsibility is taken for any error, omission, or mis-statement. This plan is for illustrative purposes only and should be used as such by any prospective purchaser. The services, systems and appliances shown have not been tested and no guarantee as to their operability or efficiency can be given