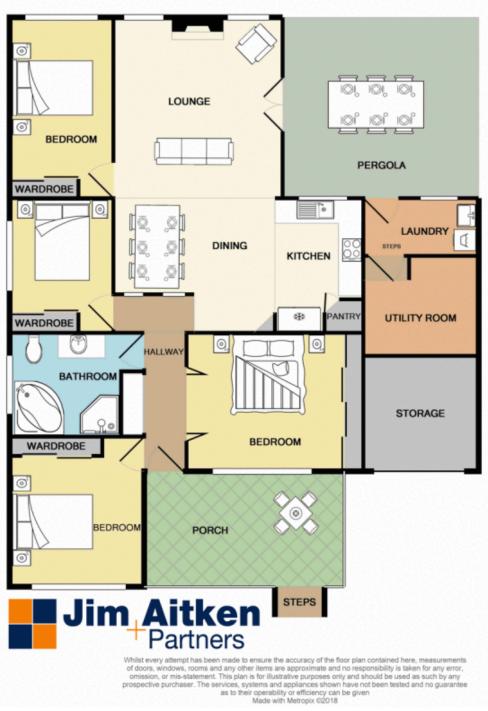

## 57 Yodalla Avenue Emu Plains NSW

Position perfect and just moments from the Nepean River is a great opportunity to secure a family residence in a sought after part of town. Perfect for the savvy investor or astute owner occupier, the growing family will love the size on offer.

- \* Split system A/C \* Built in robes
- \* Timber floors
- \* Alfresco area
- \* Pet friendly yard
- \* Moments from the river
- \* Close to sporting field

Located approximately fifty eight kilometres from Sydney