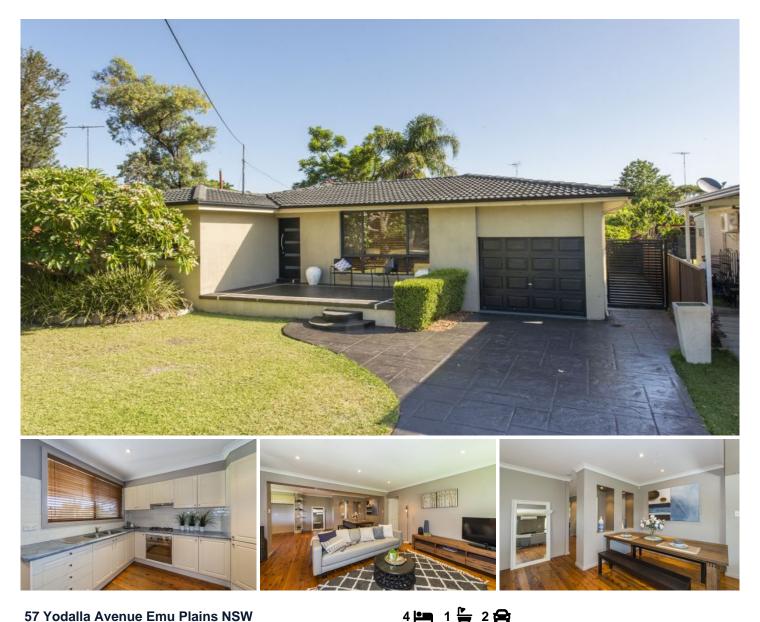

## 57 Yodalla Avenue Emu Plains NSW

Position perfect and just moments from the Nepean River is a great opportunity to secure a family residence in a sought after part of town. Perfect for the savvy investor or astute owner occupier, the growing family will love the size on offer.

- \* Split system A/C \* Built in robes
- \* Timber floors
- \* Alfresco area
- \* Pet friendly yard
- \* Moments from the river
- \* Close to sporting field

Located approximately fifty eight kilometres from Sydney