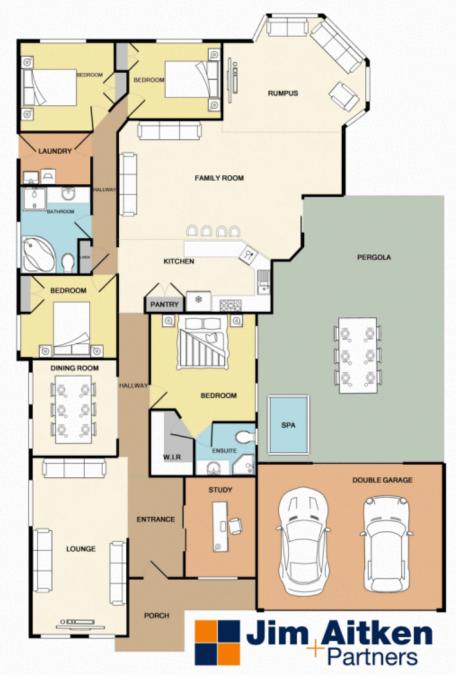

## 4 🕮 2 🟪 4 🖨

Type : House Land Size : 677 sqm

View : https://www.aitkenre.com.au/8058082

David Reeves 02 4735 2121

Whilst every attempt has been made to ensure the accuracy of the floor plan contained here, measurements of doors, windows, rooms and any other items are approximate and no responsibility is taken for any enror, censsion, or, mit seatment. This plan is to flustitative purposes only and should be used as such by any prospective purchaser. The services, systems and appliances shown have not been tested and no guarantee as to their coesibility or efficiency can be given.