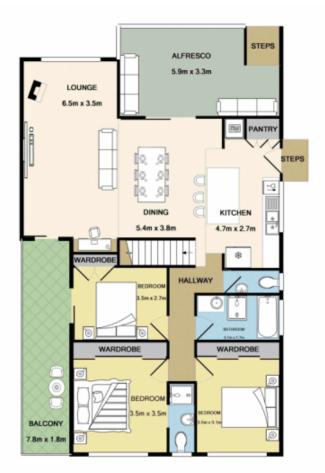

## 1ST FLOOR

vimist every aftering has been made to ensure the accuracy of the foot parts contained free, measurements of doors, windows, nooms and any other learns are approximate and no responsibility is taken for any entry, omission, or mis-statement. This plan is for illustrative purposes only and should be used as such by any prospective purchaser. The services, systems and appliances shown have not been tested and no guarantee as to their operability or efficiency can be given Made with Methopic (2010).