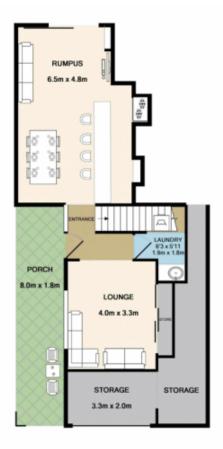

ve Leonay NSW

Spectacularly unique the home enjoys generous servings of living space, exotic entertaining zones and the finest of finishes across the two levels. Blissfully private, this secret sanctuary showcases stunning interior spaces that are as beautiful as they are versatile. This lavish lifestyle will make you the envy of your friends. The attention to detail can only be experienced during an inspection, contact us now to arrange an appointment.

- + 'Resort like' in ground pool
- + Alfresco BBQ space
- + Renovated kitchen | bathrooms
- + Choice of formal | informal living
- + Flexible floor plan

For full version visit the website

## 4 🕮 2 🟪 4 🗬

Type : House Land Size : 1005 sqm

View: https://www.aitkenre.com.au/8058079



David Reeves 02 4735 2121



Andrew Lia 02 4735 2121





## 1ST FLOOR



vimist every aftering has been made to ensure the accuracy of the foot parts contained free, measurements of doors, windows, nooms and any other learns are approximate and no responsibility is taken for any entry, omission, or mis-statement. This plan is for illustrative purposes only and should be used as such by any prospective purchaser. The services, systems and appliances shown have not been tested and no guarantee as to their operability or efficiency can be given Made with Methopic (2010).



GROUND FLOOR