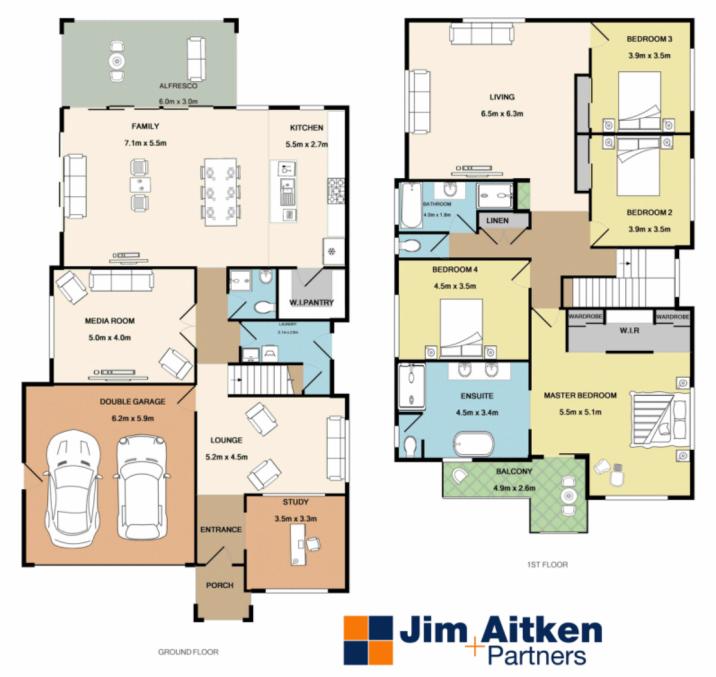

## 18 Cadda Ridge Drive Caddens NSW

Embrace the exciting sensation that only distinguished home owners can experience in this stunning residence. Social gatherings can be hosted in the alfresco zone or casually in one of the many internal living spaces. The optional home office is a welcome inclusion as is the comfort of ducted air conditioning throughout. Full of charm and grace you cant help but lose yourself in the contemporary ambience. Spacious in design it contains a collection of inclusions that will provide a lifestyle that will make you the envy of your friends.

- + Huge floor plan
- + Plantation shutters
- + Optional office/study
- + Theater room

For full version visit the website

## 4 🕮 2 🟪 4 🕿

Type : House Building Size : 298 sqm Land Size : 655 sqm

View: https://www.aitkenre.com.au/8058068

Andrew Lia 02 4735 2121

Whilst every attempt has been made to ensure the accuracy of the foor plan contained here, measurements of doors, windows, rooms and any other items are approximate and no responsibility is taken for any error, or reission, or mis-statement. This plan is for illustrative purposes only and should be used as such by any prospective purchaser. The services, systems and appliances shown have not been tested and no guarantee as to their operations of efficiency can be given Made with Metopic (2001b)