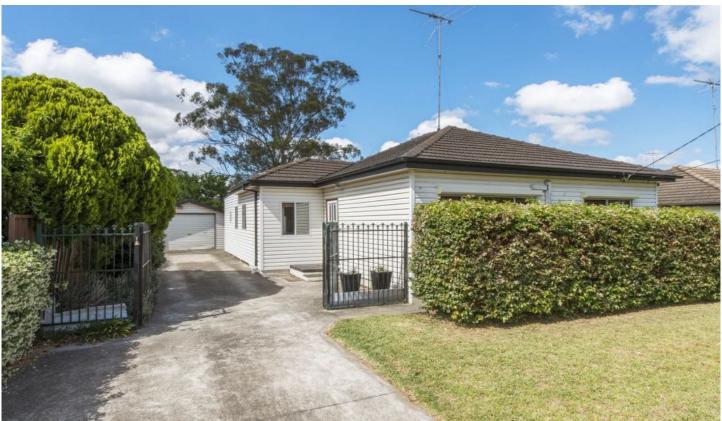

## 22 Cooper Street Penrith NSW

With more size than can be seen from the street, this family residence is sure to go straight to the top of your list! Upon entry you'll love the wonderfully high ceilings and spacious design. The timber floors are a visual delight, the ambiance is light and inviting and all leads out to a covered space that overlooks the large yard.

- + Modern kitchen
- + Built in robes
- + Timber floors
- + Split system A/C
- + Two living spaces
- + Side access
- + Covered entertaining

3 2 2 2

Type : House Land Size : 645 sqm

View: https://www.aitkenre.com.au/8058057