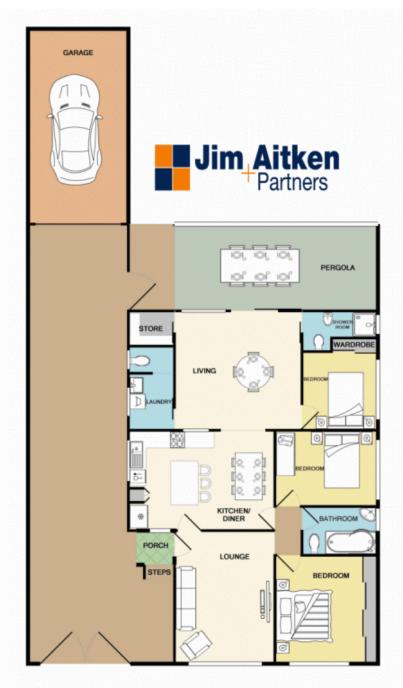

## 22 Cooper Street Penrith NSW

With more size than can be seen from the street, this family residence is sure to go straight to the top of your list! Upon entry you'll love the wonderfully high ceilings and spacious design. The timber floors are a visual delight, the ambiance is light and inviting and all leads out to a covered space that overlooks the large yard.

- + Modern kitchen
- + Built in robes
- + Timber floors
- + Split system A/C
- + Two living spaces
- + Side access
- + Covered entertaining

3 2 2 2

Type : House Land Size : 645 sqm

View: https://www.aitkenre.com.au/8058057

David Reeves 02 4735 2121

Diego Benitez 02 4733 6999

For full version visit the website

Whilst every attempt has been made to ensure the accuracy of the floor plan contained here, measurements of doors, windows, rooms and any other items are approximate and no responsibility is taken for any enzy, omission, or relia-datement. This fam is for illustrative purposes only and should be used as such by any prospective purchaser. The services, systems and appliances shown have not been tested and no guarantee as