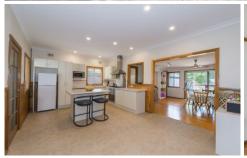

## 22 Cooper Street Penrith NSW

With more size than can be seen from the street, this family residence is sure to go straight to the top of your list! Upon entry you'll love the wonderfully high ceilings and spacious design. The timber floors are a visual delight, the ambiance is light and inviting and all leads out to a covered space that overlooks the large yard.

- + Modern kitchen
- + Built in robes
- + Timber floors
- + Split system A/C
- + Two living spaces
- + Side access
- + Covered entertaining

3 2 2 2

Type : House Land Size : 645 sqm

View: https://www.aitkenre.com.au/8058057