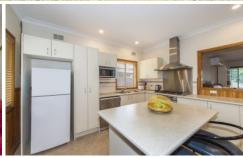

## 22 Cooper Street Penrith NSW

With more size than can be seen from the street, this family residence is sure to go straight to the top of your list! Upon entry you'll love the wonderfully high ceilings and spacious design. The timber floors are a visual delight, the ambiance is light and inviting and all leads out to a covered space that overlooks the large yard.

- + Modern kitchen
- + Built in robes
- + Timber floors
- + Split system A/C
- + Two living spaces
- + Side access
- + Covered entertaining

3 2 2 2

Type : House Land Size : 645 sqm

View: https://www.aitkenre.com.au/8058057