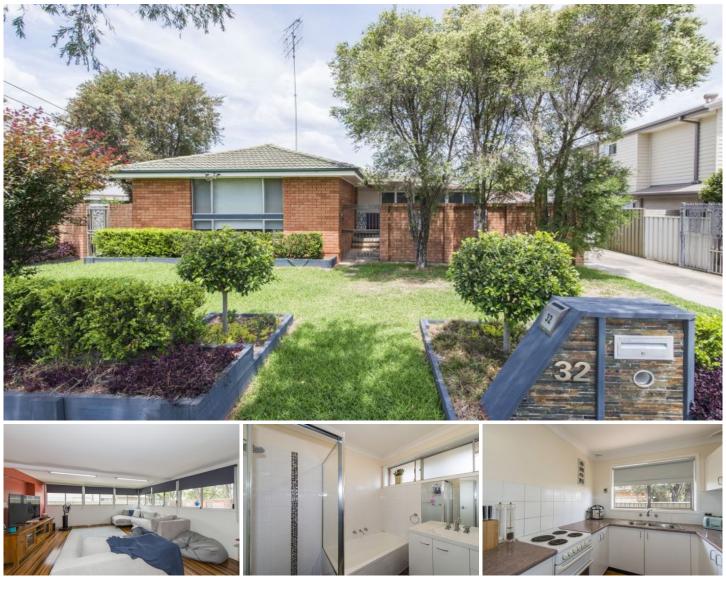

## 32 Gardenia Avenue Emu Plains NSW

Conventionality positioned between the shopping centre and train station, this residence will allow you to sell the car and enjoy all the facilities this great suburb has to offer. The original home has increased in size and now enjoys the advantage of a wonderful second living space. The bathroom has been modernised, the kitchen is in great order and all is meticulously maintained.

- + Side access
- + Timber floors
- + Great size grassed yard
- + Separate living spaces
- + Modern bathroom
- + Established gardens
- + Enviable location

For full version visit the website