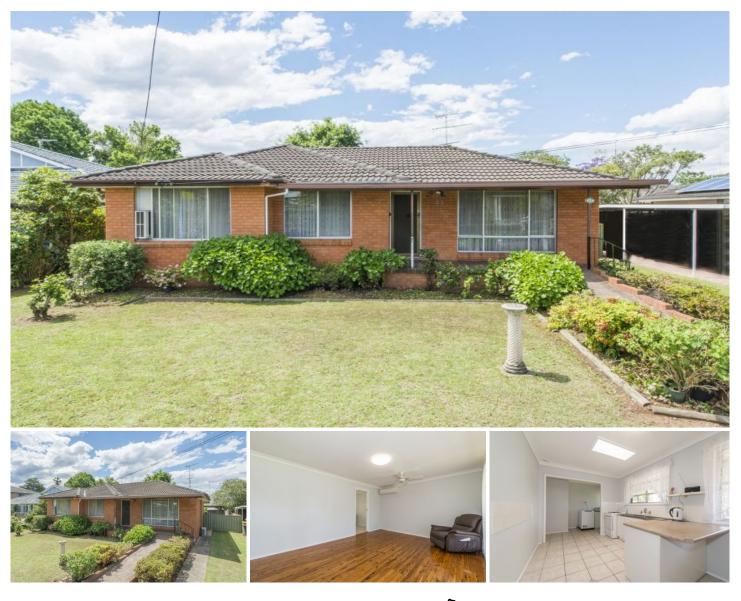

## 23 Forbes Street Emu Plains NSW

A beginner's winner or a great addition to your investment portfolio. In arguably one of the area's most popular locations, this home is a walk up start for the savvy buyer. Beyond the traditional facade the home enjoys features from yesteryear, all resting on a great size parcel of land.

- +Freshly Painted
- +Dual Side access
- +Detached Double Garage
- +New carpet
- +Premium location
- +Air Conditioning
- +Polished floorboards

400m to Hunter Sporting Fields | 650m to River Walk |

For full version visit the website

3 🎮 1 🚔

Type : House Land Size : 645 sqm

Andrew Lia 02 4735 2121

David Reeves 02 4735 2121

https://www.aitkenre.com.au

TOTAL APPROX. FLOOR AREA 1419 SQ.FT. (131.9 SQ.M.)

Whitst every attempt has been made to ensure the accuracy of the floor plan contained here, measurements of doors, windows, rooms and any other items are approximate and no responsibility is taken for any error, omission, or mis-statement. This plan is for illustrative purposes only and should be used as such by any prospective purchaser. The services, systems and appliances shown have not been tested and no guarantee as to their operability or efficiency can be given Made with Metropix ©2018