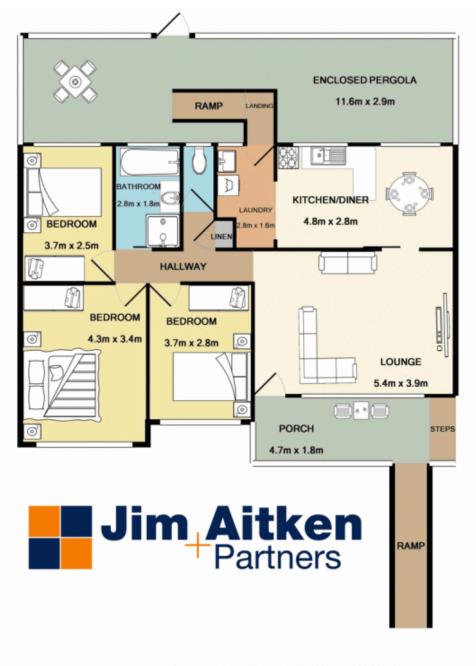

3 🎮 1 🚔

Type : House Land Size : 645 sqm

Andrew Lia 02 4735 2121

David Reeves 02 4735 2121

https://www.aitkenre.com.au

TOTAL APPROX. FLOOR AREA 1419 SQ.FT. (131.9 SQ.M.)

Whitst every attempt has been made to ensure the accuracy of the floor plan contained here, measurements of doors, windows, rooms and any other items are approximate and no responsibility is taken for any error, omission, or mis-statement. This plan is for illustrative purposes only and should be used as such by any prospective purchaser. The services, systems and appliances shown have not been tested and no guarantee as to their operability or efficiency can be given Made with Metropix ©2018