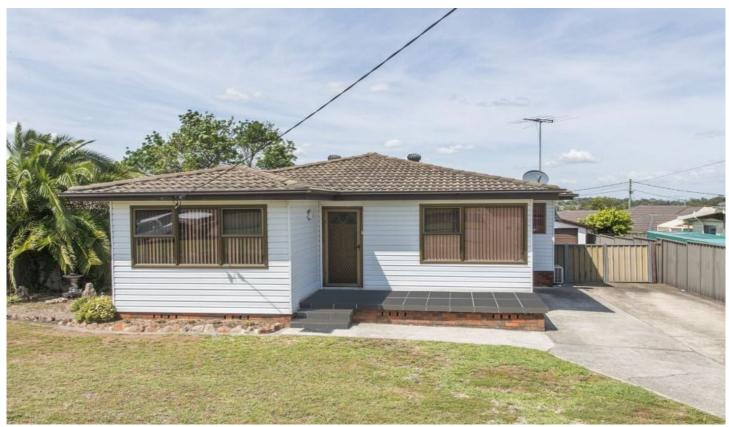

## 10 Gerring Street Colyton NSW

Lovingly cared for, this modest home is ready for a new family create lifelong memories. The property rests on a 600+ sqm block and enjoys a wide street frontage with side access that leads to a detached double garage. The keen first home owner or savvy investor should call us now for a private viewing!

- + 1st home owners save \$\$\$
- + Built in wardrobes
- + Separate lounge/meals
- + Good size yard
- + Rear awning
- + Wide street frontage
- + Side Access

3 📭 1 🚔 4 🗬

Type : House Land Size : 632 sqm

View: https://www.aitkenre.com.au/8058053