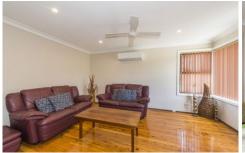

- + 1st home owners save \$\$\$
- + Built in wardrobes
- + Separate lounge/meals
- + Good size yard
- + Rear awning
- + Wide street frontage
- + Side Access

3 📭 1 🚔 4 🗬

Type : House Land Size : 632 sqm

View: https://www.aitkenre.com.au/8058053