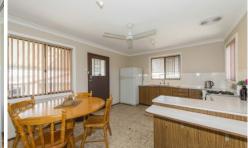

- + 1st home owners save \$\$\$
- + Built in wardrobes
- + Separate lounge/meals
- + Good size yard
- + Rear awning
- + Wide street frontage
- + Side Access

3 📭 1 🚔 4 🗬

Type : House Land Size : 632 sqm

View: https://www.aitkenre.com.au/8058053