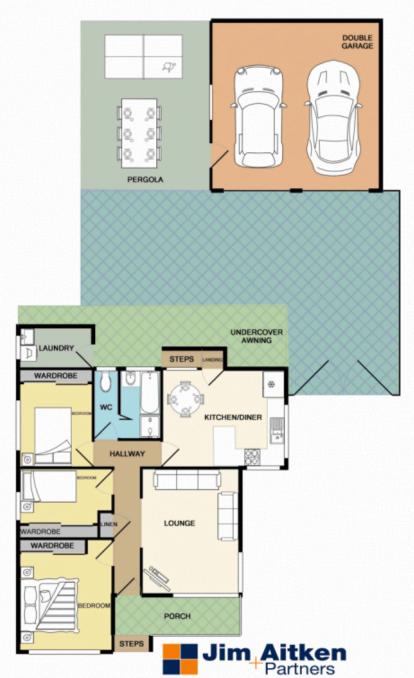

## 10 Gerring Street Colyton NSW

Lovingly cared for, this modest home is ready for a new family create lifelong memories. The property rests on a 600+ sqm block and enjoys a wide street frontage with side access that leads to a detached double garage. The keen first home owner or savvy investor should call us now for a private viewing!

- + 1st home owners save \$\$\$
- + Built in wardrobes
- + Separate lounge/meals
- + Good size yard
- + Rear awning
- + Wide street frontage
- + Side Access

3 📭 1 🚔 4 🗬

Type : House Land Size : 632 sqm

View: https://www.aitkenre.com.au/8058053