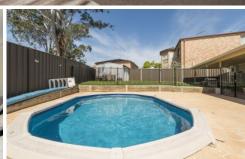

- + Comfort of ducted A/C
- + In ground pool
- + Ceiling fans
- + Built in robes
- + Renovated bathroom
- + Off street parking
- + Opposite 'Peppermint Reserve'

For full version visit the website