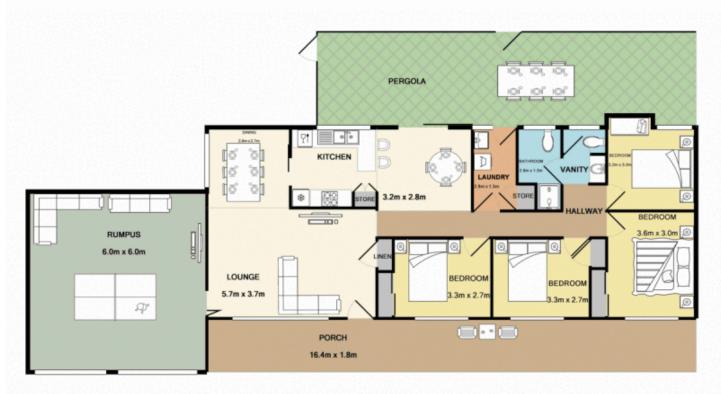

## **16 Peppermint Crescent Kingswood NSW**

Starting life as an exhibition home, this residence has provided the owners a wonderful living arrangement for many years. It's now time to pass the baton on and allow a new family to utilise it's many features. Perfectly positioned close to what counts, you'll just love the quality and convenience on offer. Private inspections are encouraged, an appointment can be made by calling us now!

- + Comfort of ducted A/C
- + In ground pool
- + Ceiling fans
- + Built in robes
- + Renovated bathroom
- + Off street parking
- + Opposite 'Peppermint Reserve'

For full version visit the website

## 4 🎮 1 📇

Type : House Building Size : 115 sqm Land Size : 819 sqm

View: https://www.aitkenre.com.au/8058050

Andrew Lia 02 4735 2121

**Dillon Blundell 02 4732 5055** 

TOTAL APPROX. FLOOR AREA 1845 SQ.FT. (171.4 SQ.M.)

Whilst every attempt has been made to ensure the accuracy of the floor plan contained here, measurement of doors, windows, rooms and any other items are approximate and no responsibility is taken for any enor, ornisistion, or mis-statherent. This plan is for illustrative purposes only and should be used as such by any prospective purchaser. The services, systems and appliances shown have not been tested and no guarantee as to their owner of the services. When the services is the services as to their owner of the services of the services of the services.