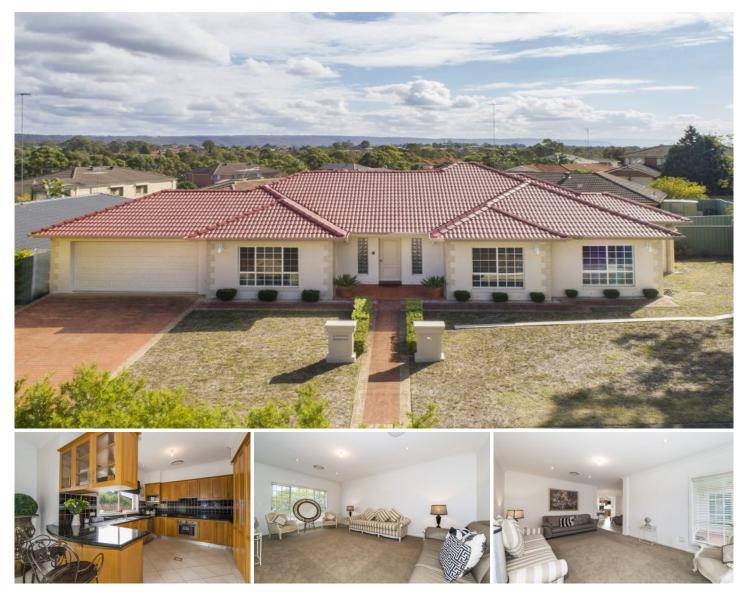

## 4 Carnoustie Place Glenmore Park NSW

Wonderfully high ceilings compliment this flowing floor plan that showcases a host of modern day luxuries. Ducted air conditioning provides year round comfort. The family will benefit from the large bedrooms, the chef will love the well-appointed kitchen and summertime will be well received, paddling around the in ground pool.

- \* Optional 5th bedroom
- \* Built in wardrobes
- \* Alfresco dining space
- \* Drive through garage
- \* Guests toilet
- \* Meticulously maintained

Enviably positioned moments from Penrith Golf Course and

## For full version visit the website

4 🛤 2 🚰 4 🚘

| Туре      | : House                               |
|-----------|---------------------------------------|
| Land Size | : 702 sqm                             |
| View      | : https://www.aitkenre.com.au/8058049 |