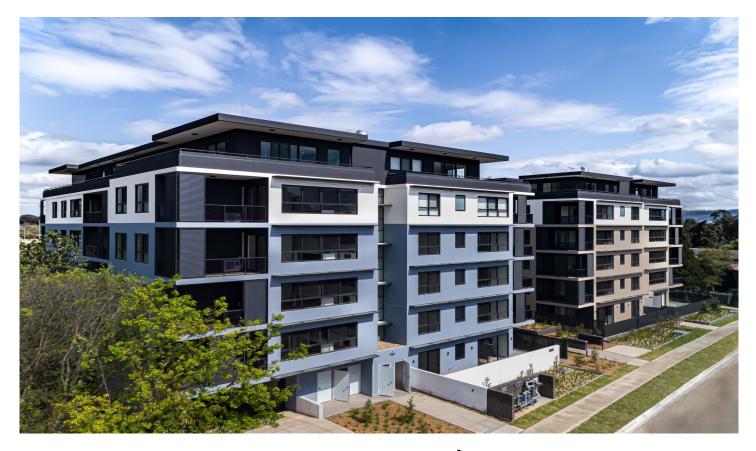

## 39/10-12 Vista Street Penrith NSW

Vista Apartments is a unique offering a spacious two and three bedroom apartment positioned in a quiet cul-de-sac. A sought-after location right in the heart of Penrith's CBD, the apartments will offer residents excellent access to all local amenities including Westfield shopping centre, a multitude of dining and entertainment options including Panther's Leagues Club, Penrith Stadium and Penrith Train Station all within walking distance.

These architecturally designed apartments offer a spacious open plan design with living areas opening on to outdoor entertainment spaces. Finished with the highest quality inclusions such as stone bench tops, ensuites, floor to ceiling tiles in all bathrooms, aluminum balustrades, glass finishes, full stainless steel appliances and natural gas to all apartments.