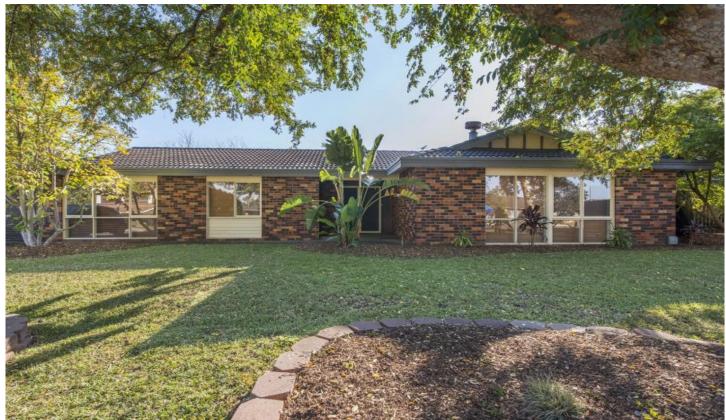

## 11 Burke Avenue Werrington County NSW

Beautiful spacious well-appointed and free flowing .This amazing 3 bedroom home really is special, offering size, style and a whisper quiet location. Featuring 3 great sized bedrooms with ensuite and walk in robe to main, large formal lounge and separate dining, renovated kitchen overlooking family room, the comfort of a combustion fireplace & ducted air conditioning, the features dont stop there with a large alfresco area which overlooks the safe and secure yard the double lock up car accommodation finishes of what is a must see property.

3kw solar system
Ducted air conditioning
Walkin robe+ ensuite to main
Large undercover entertaining area

3 🚑 2 🚝 4 😭

Type : House Land Size : 719 sqm

View: https://www.aitkenre.com.au/8058045

Andrew Lia 02 4735 2121