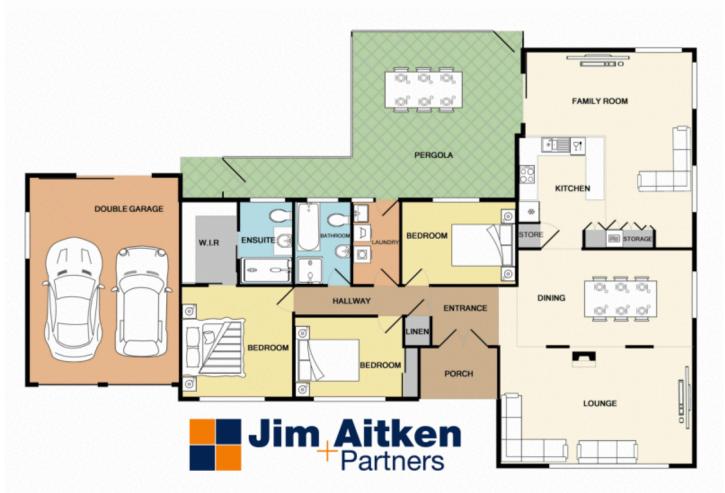

## 11 Burke Avenue Werrington County NSW

Beautiful spacious well-appointed and free flowing .This amazing 3 bedroom home really is special, offering size, style and a whisper quiet location. Featuring 3 great sized bedrooms with ensuite and walk in robe to main, large formal lounge and separate dining, renovated kitchen overlooking family room, the comfort of a combustion fireplace & ducted air conditioning, the features dont stop there with a large alfresco area which overlooks the safe and secure yard the double lock up car accommodation finishes of what is a must see property.

3kw solar system
Ducted air conditioning
Walkin robe+ ensuite to main
Large undercover entertaining area

3 🚑 2 🚝 4 😭

Type : House Land Size : 719 sqm

View: https://www.aitkenre.com.au/8058045

Andrew Lia 02 4735 2121

For full version visit the website

Whilst every attempt has been made to ensure the accuracy of the floor plan contained here, measurements of doors, windows, rooms and any other items are approximate and no responsibility is taken for any error, omission, or mis-attement. This plan is for illustrative purposes only and should be used as such by any prospective purchaser. The services, systems and appliances shown have not been tested and no guarantee as to their operability or efficiency can be given Made with Metropic (2018).