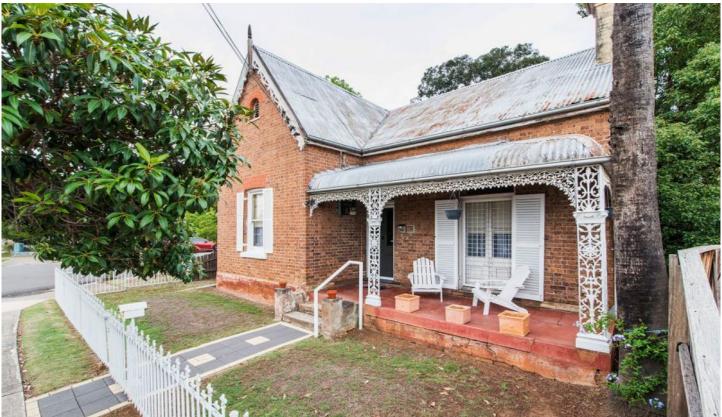

## 194 Derby Street Penrith NSW

Protected under a local heritage order, this is a great inspection.

- \* Position Perfect
- \* Currently tenanted
- \* High profile location
- \* CNR block / side access
- \* Zoned R2
- \* Onsite parking
- \* Victorian Cottage

opportunity to obtain and restore a slice of Penriths great history. The Victorian cottage stands proudly on the corner of a high profile location that is close to everything. Described as structurally stable an engineers report and building inspection can be perused at the time of