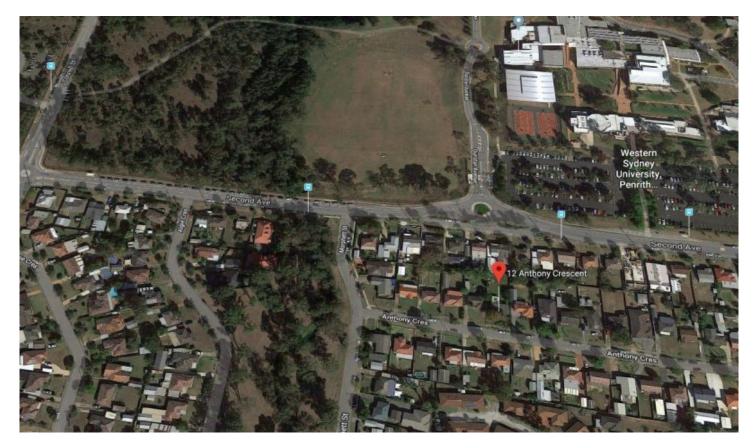

## 12 Anthony Crescent Kingswood NSW

A walk up start for the experienced builder or keen first timer. Enjoying a position that offers easy access to local facilities, the finished product will suit both owner occupiers and investors. We have the plans and we have the land you bring the builder and benefit from this great opportunity.

- \* DA: 17/0389
- \* Penrith City Council
- \* 4x bedroom designs
- \* 3x bathrooms
- \* Single garages
- \* Attached duplex
- \* R3 Zoning

1500m to Kingswood Train Station / 400m to UWS Kingswood / 1800m to Nepean Hospital / 600m to Great Western Highway / (All distances are approximates only) For full version visit the website