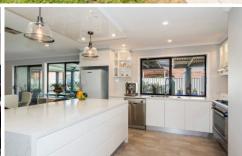

## 3 Boldero Crescent Glenmore Park NSW

This magnificent home offers proportions of living and a level of finish that is only reserved for the most remarkable of residences. Led lighting showcases the finest finishes, it exudes elegant comfort that provides for an enviable lifestyle. Poised on 660 sqm of land, it enjoys a floor plan that works seamlessly for the growing family and those that love to entertain. The cooking quarters are a masterpiece complete with bosch cooking appliances, all perfectly positioned looking out into the alfresco space that comes complete with a natural gas BBQ, Wok burner and pizza oven. Easy care gardens, immaculate presentation and popular location completes this rare opportunity.

- \* Bianco Venato quartz benchtops
- \* Custom cabinetry throughout

For full version visit the website