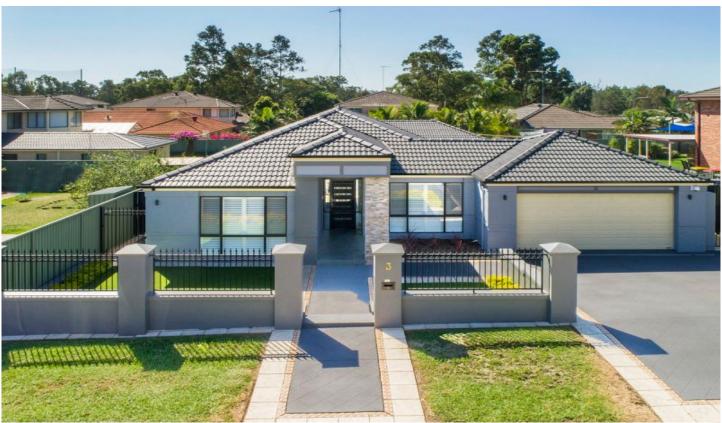

## 3 Boldero Crescent Glenmore Park NSW

This magnificent home offers proportions of living and a level of finish that is only reserved for the most remarkable of residences. Led lighting showcases the finest finishes, it exudes elegant comfort that provides for an enviable lifestyle. Poised on 660 sqm of land, it enjoys a floor plan that works seamlessly for the growing family and those that love to entertain. The cooking quarters are a masterpiece complete with bosch cooking appliances, all perfectly positioned looking out into the alfresco space that comes complete with a natural gas BBQ, Wok burner and pizza oven. Easy care gardens, immaculate presentation and popular location completes this rare opportunity.

## 4 🚐 2 ⋤ 4 🗬

Type : House Land Size : 660 sqm

View: https://www.aitkenre.com.au/8058033

David Reeves 02 4735 2121

Diego Benitez 02 4733 6999

White every attempt has been made to ensure the accuracy of the floor plan contained here, measurements of dyors, windows, comes and any other items are approximate and no responsibility in taken for any enor, omission, or mis-statement. This plan is for illustrative purposes only and should be used as such by any prespective purchaser. This services, systems and appliances shown have not been lested and no quarantee as to their operation or efficiency can be given.