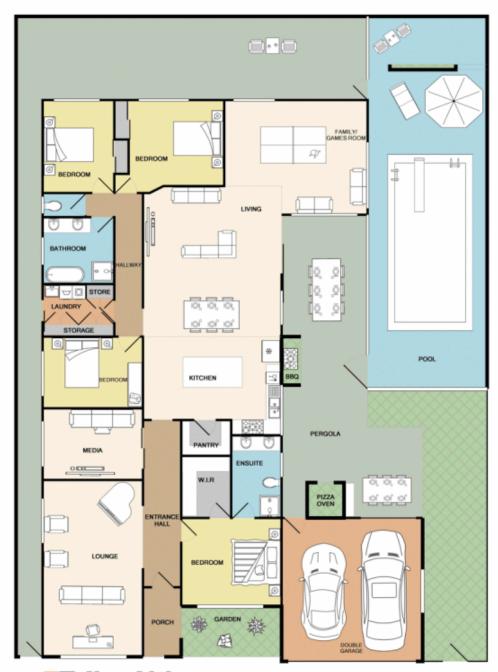

## 3 Boldero Crescent Glenmore Park NSW

This magnificent home offers proportions of living and a level of finish that is only reserved for the most remarkable of residences. Led lighting showcases the finest finishes, it exudes elegant comfort that provides for an enviable lifestyle. Poised on 660 sqm of land, it enjoys a floor plan that works seamlessly for the growing family and those that love to entertain. The cooking quarters are a masterpiece complete with bosch cooking appliances, all perfectly positioned looking out into the alfresco space that comes complete with a natural gas BBQ, Wok burner and pizza oven. Easy care gardens, immaculate presentation and popular location completes this rare opportunity.

## 4 🚐 2 ⋤ 4 🗬

Type : House Land Size : 660 sqm

View: https://www.aitkenre.com.au/8058033

David Reeves 02 4735 2121

Diego Benitez 02 4733 6999

White every attempt has been made to ensure the accuracy of the floor plan contained here, measurements of dyors, windows, comes and any other items are approximate and no responsibility in taken for any enor, omission, or mis-statement. This plan is for illustrative purposes only and should be used as such by any prespective purchaser. This services, systems and appliances shown have not been lested and no quarantee as to their operation or efficiency can be given.