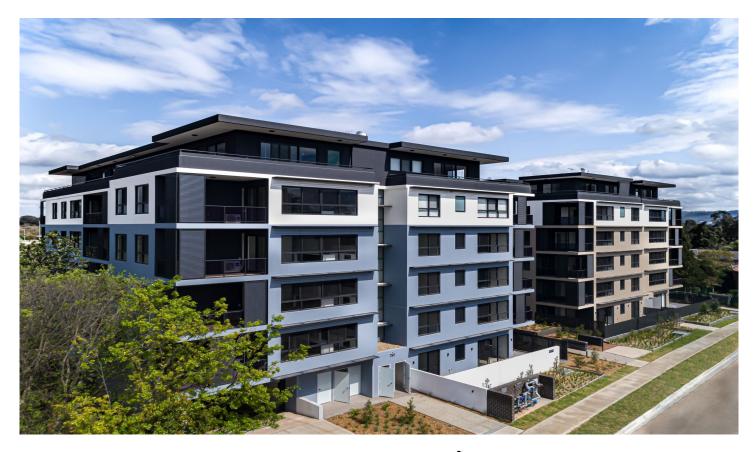

## 1/10-12 Vista Street Penrith NSW

Vista Apartments is a unique offering a spacious two and three bedroom apartment positioned in a quiet cul-de-sac. A sought-after location right in the heart of Penrith's CBD, the apartments will offer residents excellent access to all local amenities including Westfield shopping centre, a multitude of dining and entertainment options including Panther's Leagues Club, Penrith Stadium and Penrith Train Station all within walking distance.

These architecturally designed apartments offer a spacious open plan design with living areas opening on to outdoor entertainment spaces. Finished with the highest quality inclusions such as stone bench tops, ensuites, floor to ceiling tiles in all bathrooms, aluminum balustrades, glass finishes, full stainless steel appliances and natural gas to all apartments.