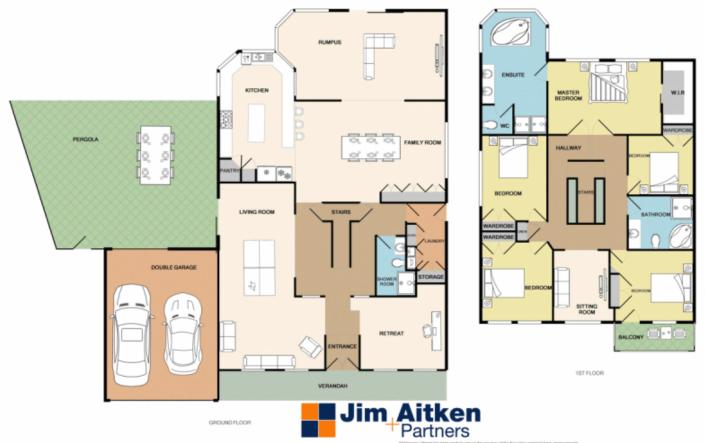

## 14 Torquay Terrace Glenmore Park NSW

Wonderfully high ceilings compliment the contemporary design that contains a collection of inclusions that will provide a lifestyle seldom seen in the area. Embrace the exciting sensation that only distinguished home owners can experience in this stunning home. Social gatherings can be hosted in the alfresco dining space or casually in one of the many internal living zones. The home office is a welcome inclusion as is the comfort of ducted air-conditioning, the accommodating floor plan will ensure the entire family are suitably impressed.

## 5 🛌 3 📇 3 🚘

Type : House Building Size : 483 sqm Land Size : 739 sqm

View: https://www.aitkenre.com.au/8058021

Andrew Lia 02 4735 2121

White vary stempt has been made to ensure the polypay of the floor plan command here, resourcemen of doors, withouts, some and any other times are applicaments and no expendibility is been to any enoprisessor, or mis-distances. This plan is for ibustication purposes only and should be used as each by any prospective purchase. The splan is for ibustication purposes only and should be used as each by any prospective purchase. The service is plan and organized so there is no notice to be and on a guestin set to that operability or efficiency can be given. Make with Meshors (CDTA)