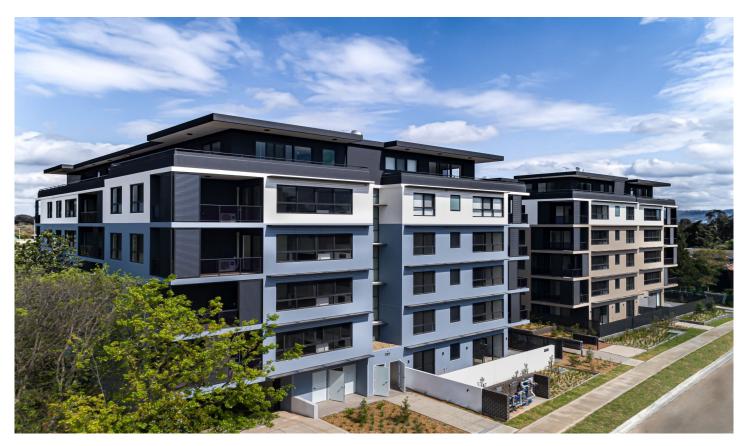

## 23/12 Vista Street Penrith NSW

Vista Apartments is a unique offering a spacious two and three bedroom apartment positioned in a quiet cul-de-sac. A sought-after location right in the heart of Penrith's CBD, the apartments will offer residents excellent access to all local amenities including Westfield shopping centre, a multitude of dining and entertainment options including Panther's Leagues Club, Penrith Stadium and Penrith Train Station all within walking distance.

These architecturally designed apartments offer a spacious open plan design with living areas opening on to outdoor entertainment spaces. Finished with the highest quality inclusions such as stone bench tops, ensuites, floor to ceiling tiles in all bathrooms, aluminum balustrades, glass finishes, full stainless steel appliances and natural gas to all apartments.