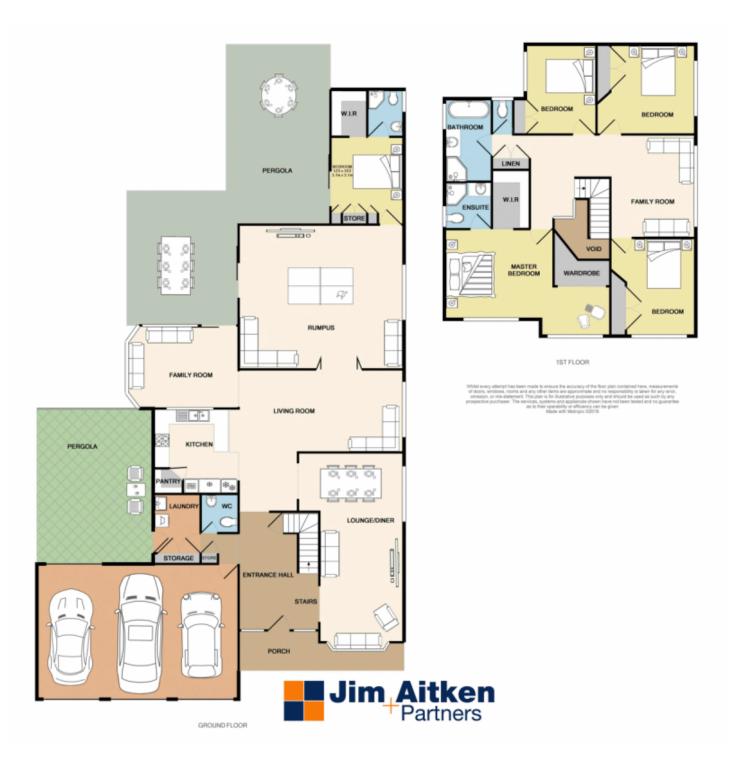

## 27 Bellbrook Avenue Emu Plains NSW

The sprawling home occupies a huge footprint and stretches across a massive two story design. With a choice of two master suites, ample living spaces and a selection of dining areas, this residence will offer you and your family the space you deserve. Freshly painted internally, the comfort of ducted air conditioning and a sparkling in ground pool are just a selection of key features on offer.

- \* Two ensuite bathrooms
- \* Four separate living spaces
- \* Ducted Air conditioning
- \* Master suite on both floors
- \* Drive through garage
- \* In ground pool + Alfresco