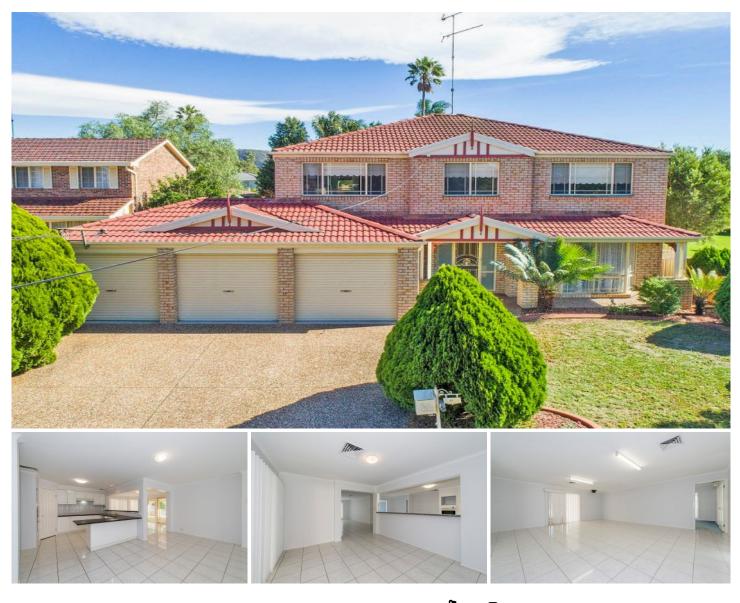

## 27 Bellbrook Avenue Emu Plains NSW

The sprawling home occupies a huge footprint and stretches across a massive two story design. With a choice of two master suites, ample living spaces and a selection of dining areas, this residence will offer you and your family the space you deserve. Freshly painted internally, the comfort of ducted air conditioning and a sparkling in ground pool are just a selection of key features on offer.

- \* Two ensuite bathrooms
- \* Four separate living spaces
- \* Ducted Air conditioning
- \* Master suite on both floors
- \* Drive through garage
- \* In ground pool + Alfresco

## 5 🎮 3 🚆 6 🚘

| Туре      | : House                               |
|-----------|---------------------------------------|
| Land Size | : 648 sqm                             |
| View      | : https://www.aitkenre.com.au/8058018 |