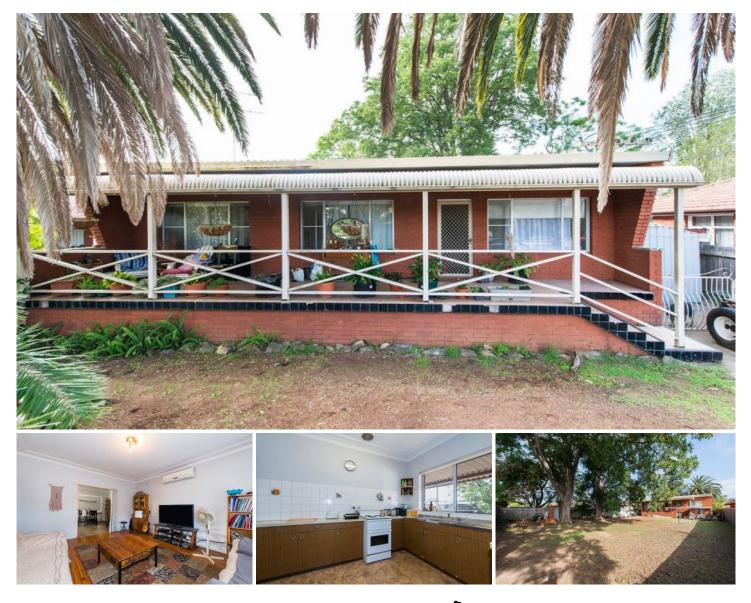

## 14 Sheppard Road Emu Plains NSW

Ready for rejuvenation in a sought after location is a home that is waiting for you to unlock its hidden potential. Modest in size yet large in options, there is scope to renovate, detonate or extend to increase the current footprint. Pets and children will love the user friendly parcel of land that is seldom seen in the newly developed estates.

- \* Walk to Train Station
- \* Side access
- \* Easy access to River
- \* Flat & useable yard
- \* High ceilings
- \* Moments to conveniences
- \* Blue Ribbon location