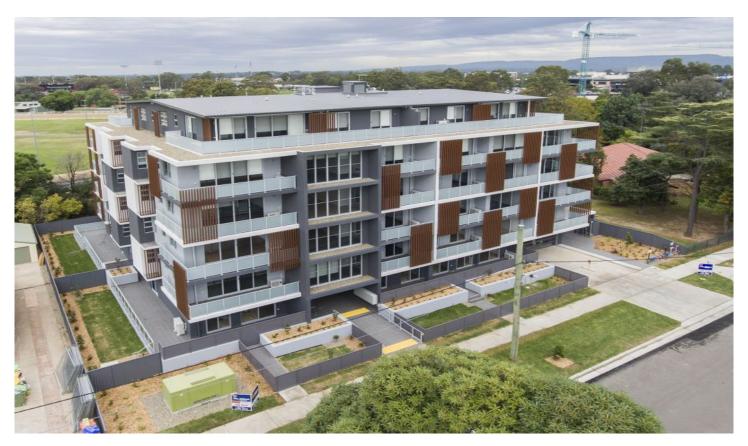

## 19/50-54 Rodley Avenue Penrith NSW

50 RODLEY is a newly completed boutique CBD development located in the best street in Penrith. 50 RODLEY has unparalleled views over the Blue Mountains, Penrith Stadium & Penrith Paceway

Ideally located central to the Penrith CBD, only a short stroll to Westfield, Penrith Train Station, Panthers and Nepean Village Shopping Centre.

50 RODLEY also includes a design and construction standard of the highest quality. The features of this architecturally designed building include: