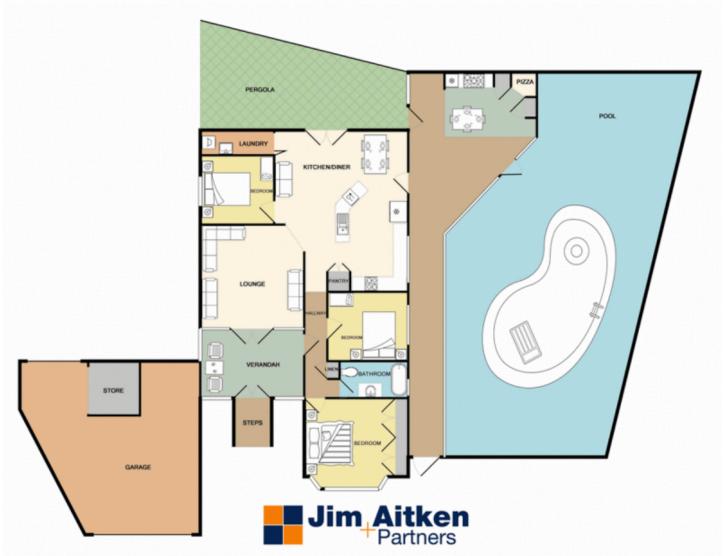

## 3 Daphne Close Kingswood NSW

With enough space for backyard cricket, this enormous parcel of land easily accommodates all the requirements for carefree living. Summer time will be spent poolside while your guests relish lunch fresh from the pizza oven. The residence enjoys a timber theme throughout, enhanced by wonderfully high ceilings and a charming cottage style faade.

## 3 🕮 1 📛 6 🖨

Type : House Land Size : 911 sqm

View: https://www.aitkenre.com.au/8057979

David Reeves 02 4735 2121

Whilst every attempt has been made to ensure the accuracy of the floor plan contained here, measurements of doors, wholever, soons and any other items are appreciated and no responsibility to telent for any entit, ornsport, or readstreams. The plan is the "dustative proposes only and house because such thy any prospective purchases." The services, systems and appliances shown have not been tested and no puseanties as to the operation of discource could be contained and the purchase of the purchase of