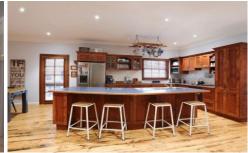

## 3 Daphne Close Kingswood NSW

With enough space for backyard cricket, this enormous parcel of land easily accommodates all the requirements for carefree living. Summer time will be spent poolside while your guests relish lunch fresh from the pizza oven. The residence enjoys a timber theme throughout, enhanced by wonderfully high ceilings and a charming cottage style faade.