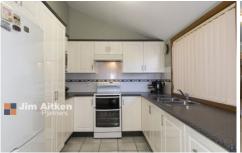

- \* Modern kitchen/bathroom
- \* Split system A/C
- \* Spacious lounge/dining
- \* Easy care grounds
- \* Downstairs toilet
- \* Allocated parking space

3 📭 1 🔓 2 🗬

**Type** : Townhouse **Building Size** : 1059.06 sqm