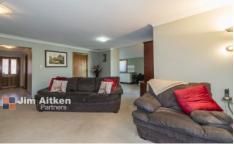

- \* Modern kitchen/bathroom
- \* Split system A/C
- \* Spacious lounge/dining
- \* Easy care grounds
- \* Downstairs toilet
- \* Allocated parking space

3 📭 1 🔓 2 🗬

**Type** : Townhouse **Building Size** : 1059.06 sqm