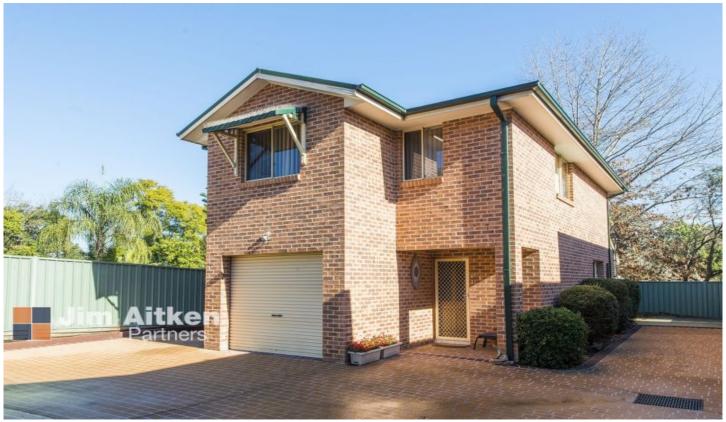

## 2/25-27 Doonmore Street Penrith NSW

This residence will feel more like a house than a townhouse. Fastidiously maintained, the residence enjoys a spacious layout with a selection of modern improvements. Air conditioning controls comfort, there is internal access to the garage/hobby room and the courtyard has been cleverly designed to ensure maximum use with minimal maintenance. Experience the convenience and call now for a private inspection.

- \* Modern kitchen/bathroom
- \* Split system A/C
- \* Spacious lounge/dining
- \* Easy care grounds
- \* Downstairs toilet
- \* Allocated parking space

3 📭 1 🔓 2 🗬

**Type** : Townhouse **Building Size** : 1059.06 sqm