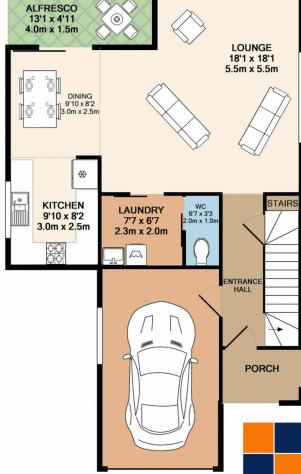

## 2/25-27 Doonmore Street Penrith NSW

This residence will feel more like a house than a townhouse. Fastidiously maintained, the residence enjoys a spacious layout with a selection of modern improvements. Air conditioning controls comfort, there is internal access to the garage/hobby room and the courtyard has been cleverly designed to ensure maximum use with minimal maintenance. Experience the convenience and call now for a private inspection.

- \* Modern kitchen/bathroom
- \* Split system A/C
- \* Spacious lounge/dining
- \* Easy care grounds
- \* Downstairs toilet
- \* Allocated parking space

3 📭 1 🔓 2 🗬

**Type** : Townhouse **Building Size** : 1059.06 sqm

View: https://www.aitkenre.com.au/8057967



David Reeves 02 4735 2121

For full version visit the website







## 1ST FLOOR

Whilst every attempt has been made to ensure the accuracy of the floor plan contained here, measurements of doors, windows, rooms and any other items are approximate and no responsibility is taken for any error, omission, or mis-statement. This plan is for illustrative purposes only and should be used as such by any prospective purchaser. The services, systems and appliances shown have not been tested and no guarantee as to their operability or efficiency can be given Made with Metropix ©2017



**GROUND FLOOR**