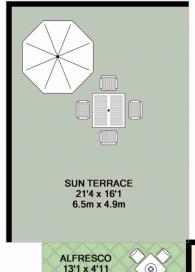

## 2/25-27 Doonmore Street Penrith NSW

This residence will feel more like a house than a townhouse. Fastidiously maintained, the residence enjoys a spacious layout with a selection of modern improvements. Air conditioning controls comfort, there is internal access to the garage/hobby room and the courtyard has been cleverly designed to ensure maximum use with minimal maintenance. Experience the convenience and call now for a private inspection.

- \* Modern kitchen/bathroom
- \* Split system A/C
- \* Spacious lounge/dining
- \* Easy care grounds
- \* Downstairs toilet
- \* Allocated parking space

3 📭 1 🔓 2 🗬

**Type** : Townhouse **Building Size** : 1059.06 sqm

View: https://www.aitkenre.com.au/8057967



David Reeves 02 4735 2121

For full version visit the website







## 1ST FLOOR

Whilst every attempt has been made to ensure the accuracy of the floor plan contained here, measurements of doors, windows, rooms and any other items are approximate and no responsibility is taken for any error, omission, or mis-statement. This plan is for illustrative purposes only and should be used as such by any prospective purchaser. The services, systems and appliances shown have not been tested and no guarantee as to their operability or efficiency can be given Made with Metropix ©2017



**GROUND FLOOR**