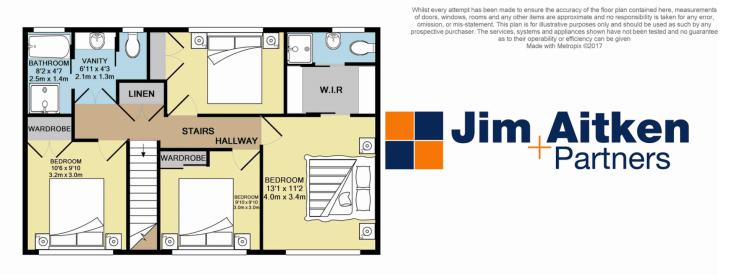

## 49 Westbank Avenue Emu Plains NSW

If you've been looking for a sizable home on over 800 sqm of land in this ever popular triangle of Emu Plains than you wont want to miss this opportunity! Offering four bedrooms with an ensuite to the main, a formal lounge and dining area, third toilet and shower plus a double garage under the main roof with internal access. Positioned moments from the Nepean River, Westbank Ave is revered as one of emu plains best streets, so dont delay and book an inspection today!

- \* 828M2 Corner Block
- \* Ducted Air conditioning
- \* Double Garage
- \* Sought after Location
- \* Walking distance to station

4 🕮 2 🔓 4 😭

Type : House Land Size : 828 sqm

View: https://www.aitkenre.com.au/8057955