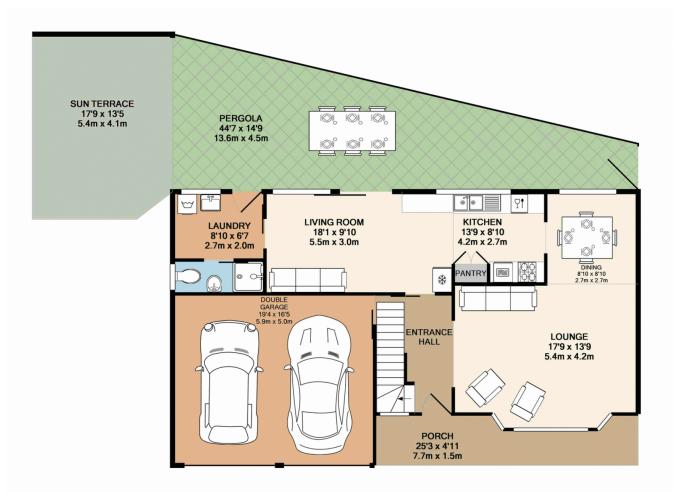

## 49 Westbank Avenue Emu Plains NSW

If you've been looking for a sizable home on over 800 sqm of land in this ever popular triangle of Emu Plains than you wont want to miss this opportunity! Offering four bedrooms with an ensuite to the main, a formal lounge and dining area, third toilet and shower plus a double garage under the main roof with internal access. Positioned moments from the Nepean River, Westbank Ave is revered as one of emu plains best streets, so dont delay and book an inspection today!

- \* 828M2 Corner Block
- \* Ducted Air conditioning
- \* Double Garage
- \* Sought after Location
- \* Walking distance to station

4 🕮 2 🔓 4 😭

Type : House Land Size : 828 sqm

View: https://www.aitkenre.com.au/8057955

## GROUND FLOOR