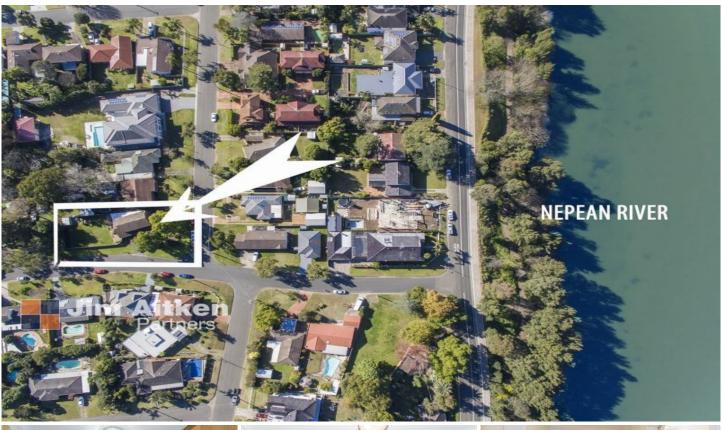

## 49 Westbank Avenue Emu Plains NSW

If you've been looking for a sizable home on over 800 sqm of land in this ever popular triangle of Emu Plains than you wont want to miss this opportunity! Offering four bedrooms with an ensuite to the main, a formal lounge and dining area, third toilet and shower plus a double garage under the main roof with internal access. Positioned moments from the Nepean River, Westbank Ave is revered as one of emu plains best streets, so dont delay and book an inspection today!

- \* 828M2 Corner Block
- \* Ducted Air conditioning
- \* Double Garage
- \* Sought after Location
- \* Walking distance to station

4 🕮 2 🔓 4 😭

Type : House Land Size : 828 sqm

View: https://www.aitkenre.com.au/8057955