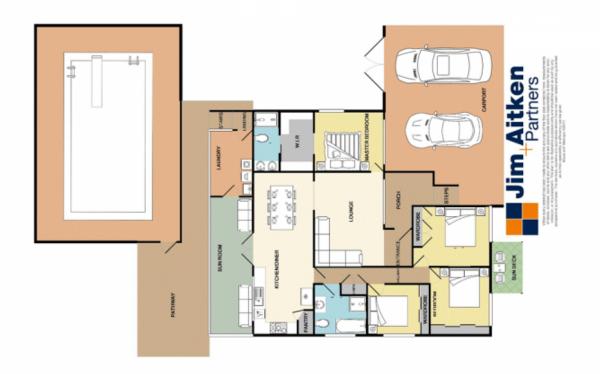

## 24 Gilda Avenue South Penrith NSW

With a strong emphasis on comfortable family living, this established residence will please the astute buyer. Beyond the traditional faade youll be greeted by a selection of modern improvements. Stunning bathrooms, a renovated kitchen and spacious living areas are complimented by a user friendly parcel of land that easily accommodates the in ground pool and grassed yard. Experience the convenience that this opportunity provides. Private inspections welcome.

- \* Side access
- \* Sunroom
- \* In ground pool
- \* Grassed yard
- \* Walk in robe to main

4 📭 2 🖺 4 🗬

Type : House Land Size : 650 sqm

View: https://www.aitkenre.com.au/8057951

David Reeves 02 4735 2121