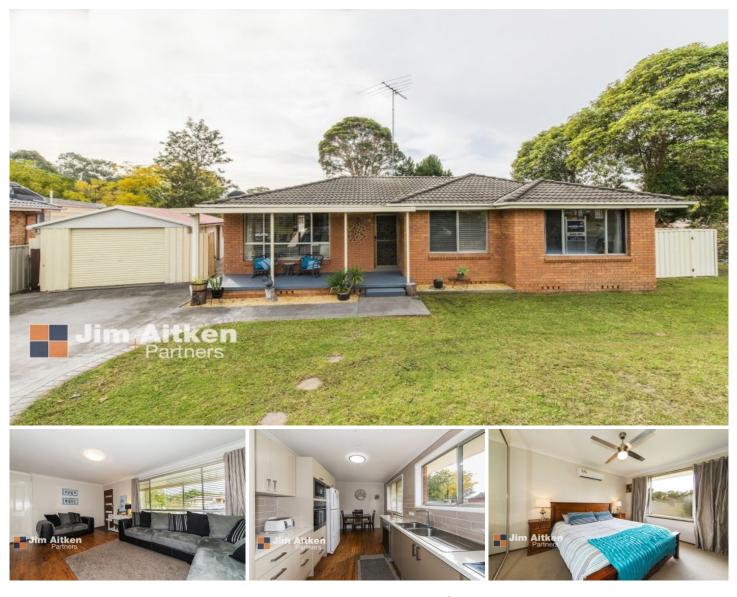

## 4 Hadley Place Jamisontown NSW

The young couple starting out will enjoy the handy location and modern kitchen/bathroom. The investor will see great value in the opportunity to obtain a rental return and enjoy future capital growth. The developer might talk to council and consider the idea of a granny flat or duplex to seek a second income (subject to council approval) Private inspections are welcome or watch for open home times.

- \* Corner Block
- \* Approx 700 sqm
- \* R2 Zoning
- \* Updated kitchen/bathroom
- \* Split system A/C
- \* Timber floors
- \* Handy location

For full version visit the website

3 🎮 1 🚔 2 🛱

| Туре      | : House                               |
|-----------|---------------------------------------|
| Land Size | : 700 sqm                             |
| View      | : https://www.aitkenre.com.au/8057947 |