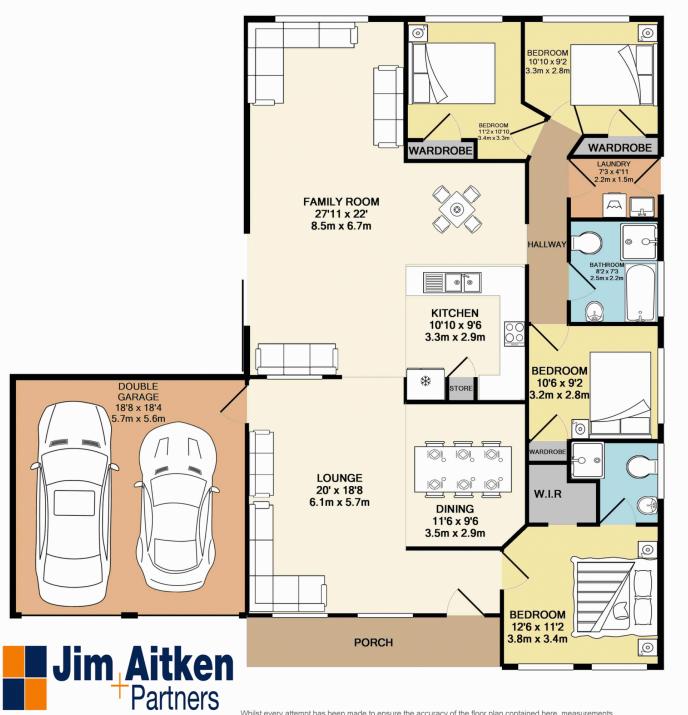

## 6 Kuraji Close Glenmore Park NSW

This fantastic family home combines comfortable living and a floor plan to suit the growing family. Enjoying all the ease of single level living, the home features four generously sized bedrooms with the master boasting an ensuite and a walk in robe. Your children and pets will love the grassed yard and the double garage will cater for your car and storage needs.

- \* Open plan design
- \* Masterton built
- \* Great size yard
- \* Split system A/C
- \* Multiple living spaces
- \* Currently tenanted
- \* Handy location

4 🖰 2 📛 4 🗬

Type : House Land Size : 520 sqm