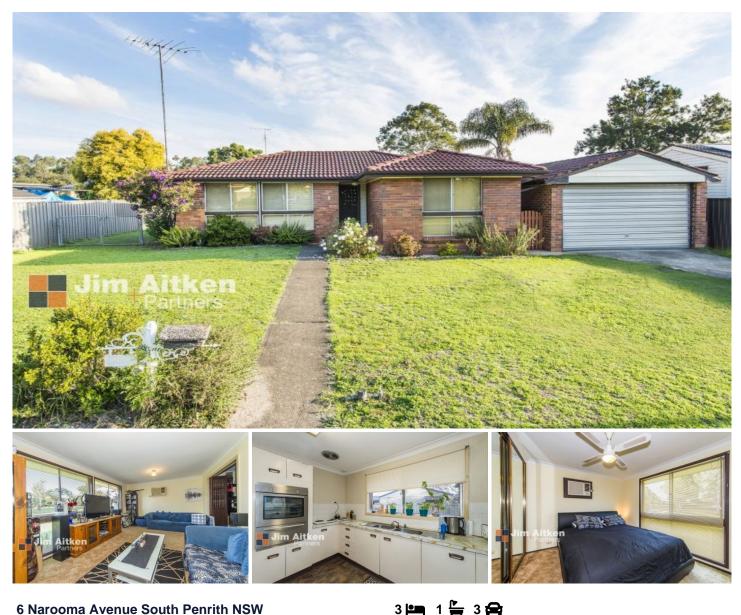

## 6 Narooma Avenue South Penrith NSW

Nestled in a whisper quiet part of town is a home that will please the astute investor or savvy home owner. The traditional floorplan contains three bedrooms with a lounge/dining space, the rear yard will please your kids and pets and there is a great size garage for the big boys toys. With plenty of scope to renovate why not invest in your future with this South Penrith special.

- \* Currently tenanted
- \* Family friendly yard
- \* Ample car accommodation
- \* Side access
- \* Undercover entertaining
- \* Enviable location