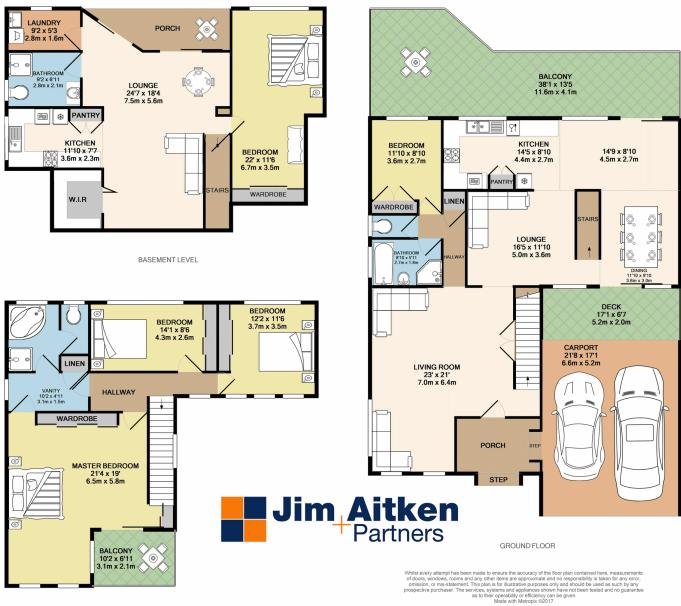

## 4 Hessel Place Emu Heights NSW

Enjoying as leafy backdrop at the foot of the Blue Mountains is a tranquil lifestyle that will make you the envy of your friends. Set across three levels the home provides generous servings of formal and informal living zones that combine with spacious bedrooms and modern inclusions. The tranquil rear grounds are often enjoyed by the local bird life and creates a peaceful sanctuary for a quiet cup of tea.

- \* In law accommodation
- \* Stunning kitchen
- \* Flexible floor plan
- \* Ample storage
- \* Solar electricity
- \* Cul-de sac location

For full version visit the website

5 🛤 3 🚰 4 🚘

| Туре      | : House                               |
|-----------|---------------------------------------|
| Land Size | : 750 sqm                             |
| View      | : https://www.aitkenre.com.au/8057941 |