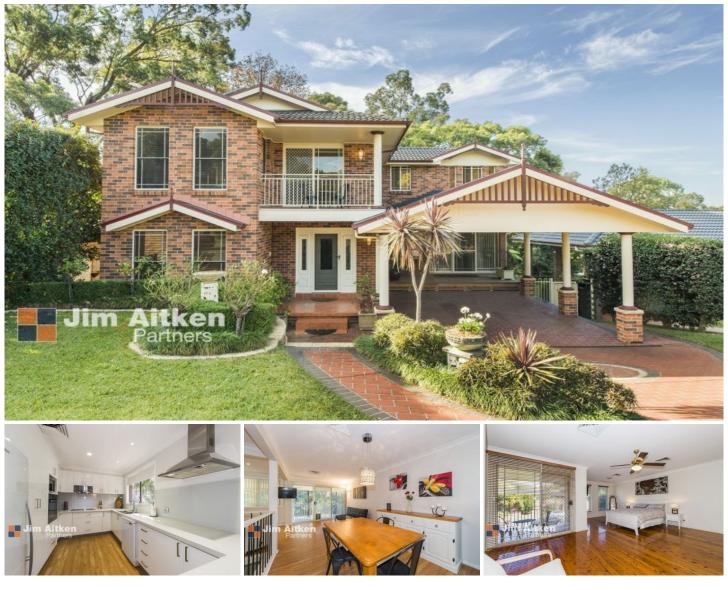

## 4 Hessel Place Emu Heights NSW

Enjoying as leafy backdrop at the foot of the Blue Mountains is a tranquil lifestyle that will make you the envy of your friends. Set across three levels the home provides generous servings of formal and informal living zones that combine with spacious bedrooms and modern inclusions. The tranquil rear grounds are often enjoyed by the local bird life and creates a peaceful sanctuary for a quiet cup of tea.

- \* In law accommodation
- \* Stunning kitchen
- \* Flexible floor plan
- \* Ample storage
- \* Solar electricity
- \* Cul-de sac location

For full version visit the website

5 🛤 3 🚰 4 🚘

| Туре      | : House                               |
|-----------|---------------------------------------|
| Land Size | : 750 sqm                             |
| View      | : https://www.aitkenre.com.au/8057941 |