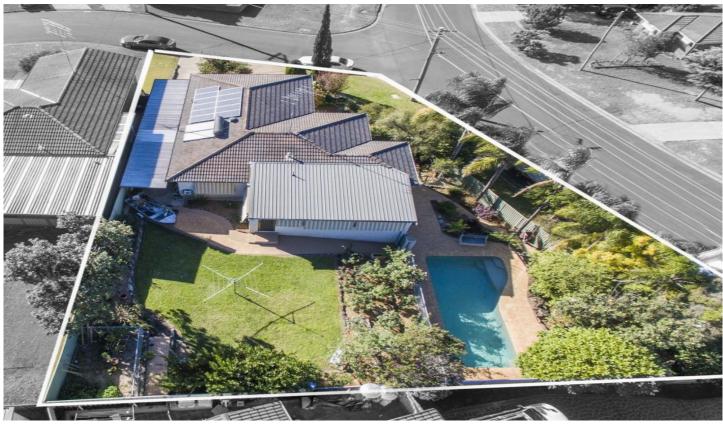

## 1 Monaro Place Emu Plains NSW

Nestled on the high side of the street in a great pocket of Emu Plains, is this superb family home. With plenty of size for the growing family, the floorplan encompasses four bedrooms, two bathrooms, two living areas and a double garage and the size doesnt stop there! On offer there is also a three car carport, a well-appointed kitchen and a massive area downstairs with a variety of uses.

- \* Four bedrooms (with built ins)
- \* Two bathrooms with en-suite to main
- \* Multiple living rooms
- \* Double garage under main roof with internal access
- \* Salt water in-ground swimming pool
- \* Ducted air conditioning throughout
- \* 790sqm corner block