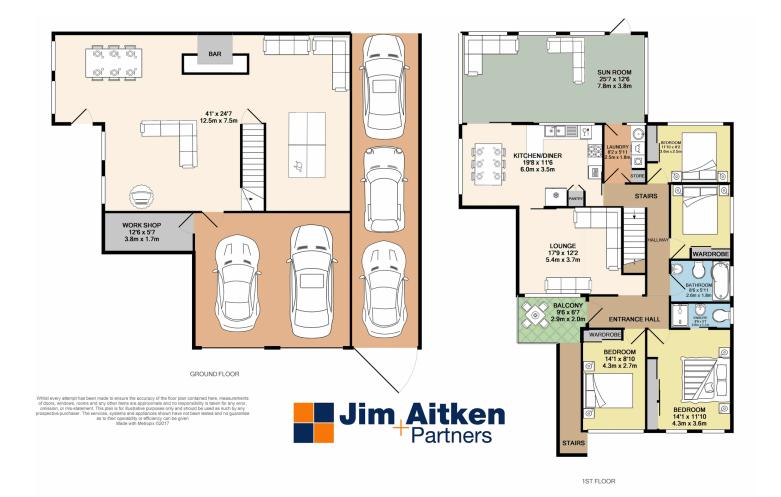

## 1 Monaro Place Emu Plains NSW

Nestled on the high side of the street in a great pocket of Emu Plains, is this superb family home. With plenty of size for the growing family, the floorplan encompasses four bedrooms, two bathrooms, two living areas and a double garage and the size doesnt stop there! On offer there is also a three car carport, a well-appointed kitchen and a massive area downstairs with a variety of uses.

- \* Four bedrooms (with built ins)
- \* Two bathrooms with en-suite to main
- \* Multiple living rooms
- \* Double garage under main roof with internal access
- \* Salt water in-ground swimming pool
- \* Ducted air conditioning throughout
- \* 790sqm corner block

4 📭 2 🖺 10 😭

Type : House Land Size : 790 sqm

View: https://www.aitkenre.com.au/8057940

Andrew Lia 02 4735 2121

For full version visit the website