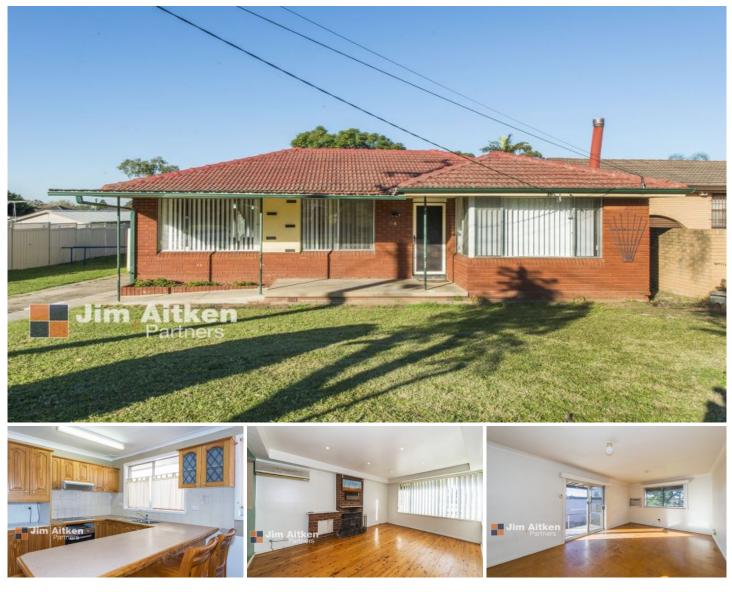

## 34 Worcester Road Cambridge Park NSW

Roll up the sleeves, call your mates and let's renovate. If you like watching 'House Rules' and you're always saying 'I can do that' but haven't found the right property than look no further. Situated on a level block this property has all the opportunity for you to design a family home.

- \* Granny Flat potential (STCA)
- \* Timber flooring
- \* Multiple living
- \* Double detached garage
- \* Flat level block
- \* Side access
- \* Walking distance to local amenities

With- in walking distance to local Shops, bus services,

## 3 🎮 1 🚔 2 🚘

| Туре      | : House                               |
|-----------|---------------------------------------|
| Land Size | : 664 sqm                             |
| View      | : https://www.aitkenre.com.au/8057936 |