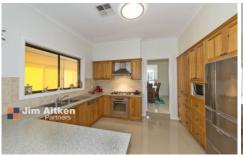

## 47 Saddler Way Glenmore Park NSW

Multiple living spaces combine with four bedrooms and ducted air conditioning controls comfort throughout. Wonderfully high ceilings compliment the contemporary theme that flows throughout this stunning home. Stretching across a huge single level floorplan, the home contains a variety of features that will ensure comfortable living and make you the envy of your friends.