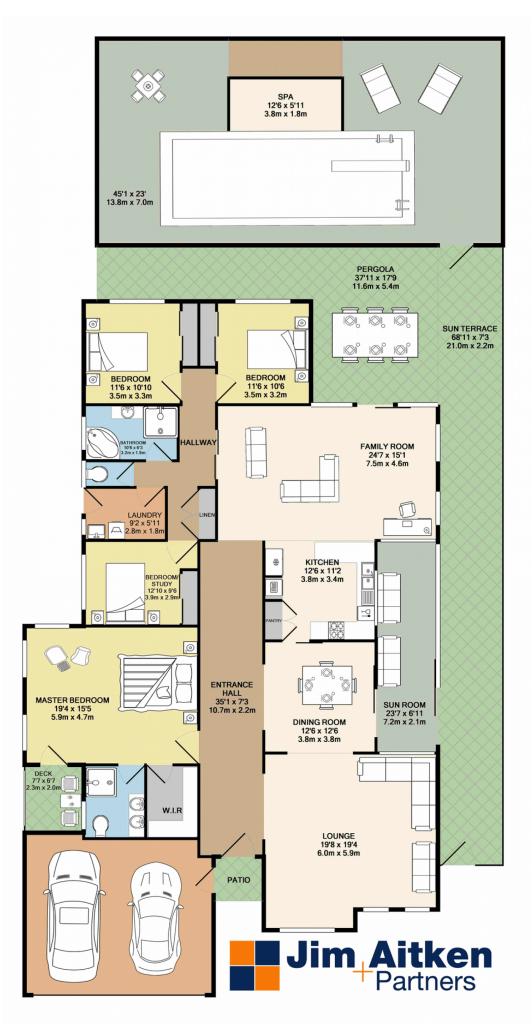

## 47 Saddler Way Glenmore Park NSW

Multiple living spaces combine with four bedrooms and ducted air conditioning controls comfort throughout. Wonderfully high ceilings compliment the contemporary theme that flows throughout this stunning home. Stretching across a huge single level floorplan, the home contains a variety of features that will ensure comfortable living and make you the envy of your friends.

- \* Extravagant pool + spa
- \* Solar electricity
- \* Ducted air conditioning
- \* Undercover entertaining zone
- \* Manicured gardens
- \* Two turns off Glenmore Parkway
- \* Approx 710sqm block

For full version visit the website

## 4 🚐 2 ⋤ 4 🖨

Type : House Land Size : 710 sqm

View: https://www.aitkenre.com.au/8057932

David Reeves 02 4735 2121