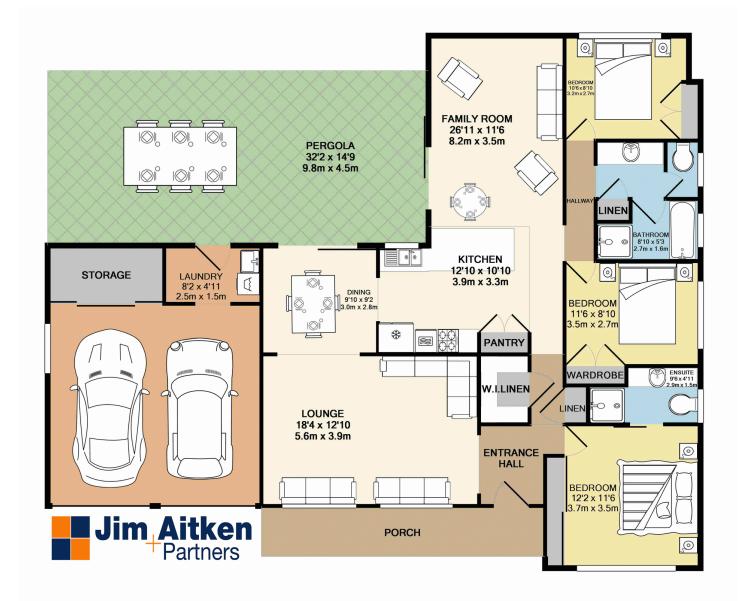

## 3 📭 2 🖺 4 🗬

Type : House Land Size : 635 sqm

View: https://www.aitkenre.com.au/8057929

Andrew Lia 02 4735 2121

Whilst every attempt has been made to ensure the accuracy of the floor plan contained here, measurements of doors, windows, rooms and any other items are approximate and no responsibility is taken for any error, omission, or mis-statement. This plan is for illustrative purposes only and should be used as such by any prospective purchaser. The services, systems and appliances shown have not been tested and no guarantee as to their operability or efficiency can be given