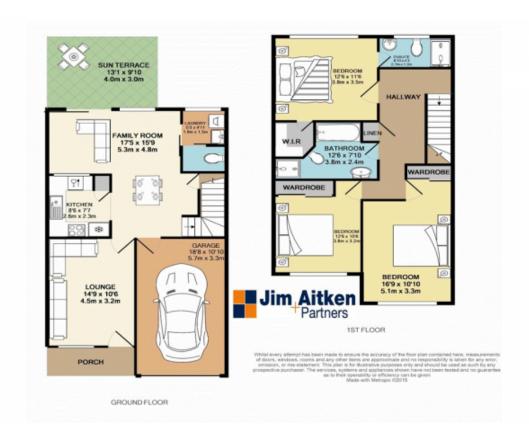

## 5/29-33 Somerset Street Kingswood NSW

Have you considered buying now and moving in later? Calculate the weekly rental return along with your own contribution and see how this could benefit you. Stretching across two levels the floor plan contains three bedrooms, a lounge/dining area, an ensuite to main, third toilet, remote garage and the comfort of ducted air conditioning throughout.

- \* Three bedrooms
- \* Built in robes
- \* Ensuite to main
- \* Ducted air conditioning
- \* Single garage
- \* Walk to hospital
- \* Downstairs toilet

3 📭 2 🖺 2 🖨

**Type:** Townhouse

View: https://www.aitkenre.com.au/8057925