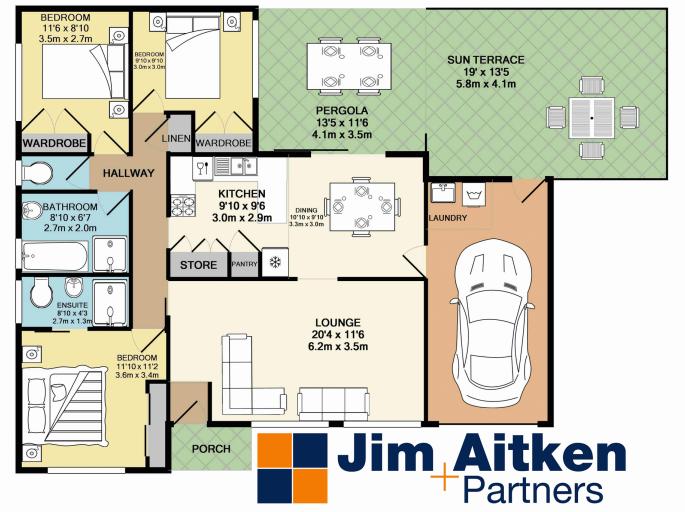

## 4/289 Great Western Highway Emu Plains NSW

Whether you are starting out or slowing down, this fabulous living arrangement promotes a lifestyle free of maintenance. This could be a great base to return to if travelling is on the agenda or an opportunity to sell the car and utilise the easy access to public transport and shopping centre. You will be doing well to find a better opportunity in this price range and in this position.

- \* Approx 500m to Lennox Centre
- \* Under 1km to primary schools
- \* Approx 550m to Motorway
- \* Approx 2kms to High School
- \* Up to \$450.00pw return
- \* Complex of six

3 🕮 2 📛 2 🖨

Type: Villa

View: https://www.aitkenre.com.au/8057924

David Reeves 02 4735 2121

For full version visit the website

Whilst every attempt has been made to ensure the accuracy of the floor plan contained here, measurements of doors, windows, rooms and any other items are approximate and no responsibility is taken for any error, omission, or mis-statement. This plan is for illustrative purposes only and should be used as such by any prospective purchaser. The services, systems and appliances shown have not been tested and no guarantee as to their operability or efficiency can be given