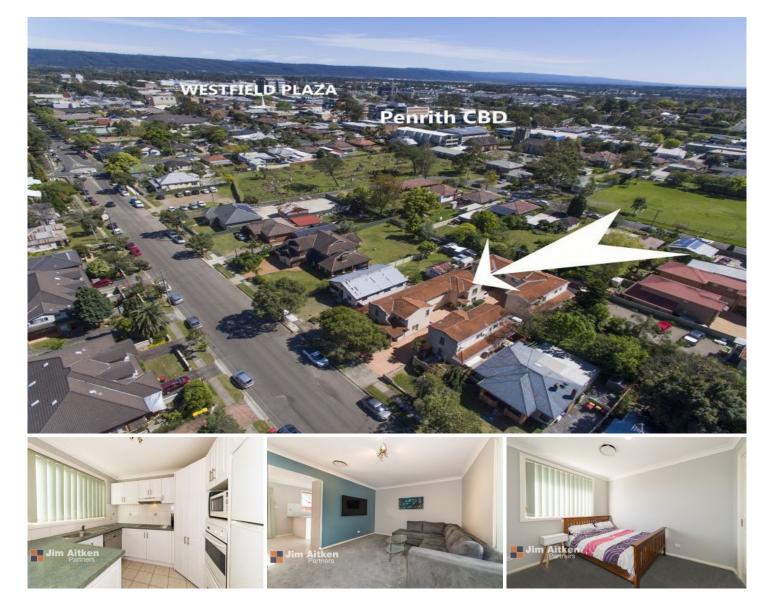

## 2/79 Lethbridge Street Penrith NSW

The CBD location provides walking access to Nepean Hospital, local schools, Jamison Park, Westfield Shopping Centre and Penrith Train Station. You will love the convenience of the low maintenance lifestyle and small complex. This townhouse is impeccably presented throughout which will impress investors or owner occupiers alike. Extras include new carpet, ducted air-conditioning, double garage, ensuite to main bedroom and backyard for children and pets.

\* High rental return

- \* Two bathrooms plus a powder room downstairs
- \* Undercover entertaining space
- \* New carpet & NBN
- \* Separate lounge/dining

For full version visit the website

3 🎮 2 🚔 4 🚘

Type : Unit View : https://www.aitkenre.com.au/8057920