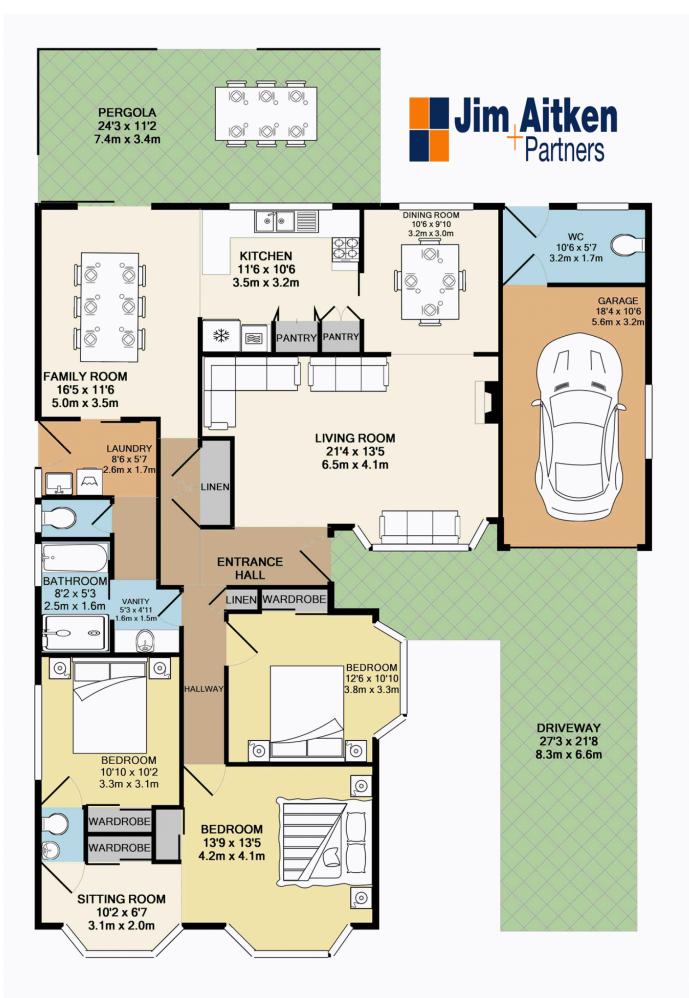

## 48 Russell Street Emu Plains NSW

The moment you arrive you will be charmed by this beautifully maintained family home. The allure continues throughout the three bedrooms, living areas, modern kitchen and three-way bathroom. If you are not already sold, the undercover entertaining area and established gardens in the backyard will win you over. Located minutes' walk to schools and shops, this property is perfect for a family or astute investor.

- \* Ducted air-conditioning
- \* Two generous living areas
- \* Separate dining room
- \* Modern bathroom
- \* External toilet
- \* Easy access to M4 motorway

For full version visit the website

## 3 📭 1 🖺 2 🗬

Type : House Land Size : 682 sqm

View: https://www.aitkenre.com.au/8057914

David Reeves 02 4735 2121