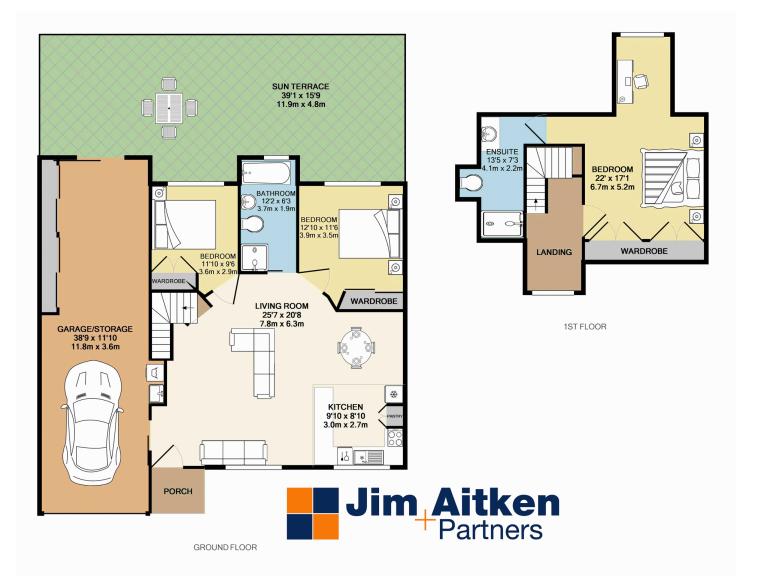

## 2/9-13 Rawson Avenue Penrith NSW

Ease the squeeze in this modern seniors living townhouse. Larger than you would expect it still provides spacious and comfortable living without the burden of ongoing external maintenance. With bedrooms and bathrooms on both levels, you can avoid using the stairs should the situation arise. In a location that offers an easy stroll to Penrith, this lifestyle could be exactly what the doctor ordered.

- \* 239m2 in total area (approx)
- \* Under 10 years old
- \* Approx 400m to Centro Nepean
- \* Approx 400m to Gymnasium
- \* Approx 1,300m to Westfields
- \* Approx 1,400m to Train Station
- \* Approx 2,600m to Nepean River

For full version visit the website

3 📭 2 🔓 4 🖨

**Type:** Townhouse

View: https://www.aitkenre.com.au/8057904

David Reeves 02 4735 2121

Whilst every attempt has been made to ensure the accuracy of the floor plan contained here, measurements of doors, windows, rooms and any other items are approximate and no responsibility is taken for any error, omission, or mis-statement. This plan is for illustrative purposes only and should be used as such by any prospective purchaser. The services, systems and appliances shown have not been tested and no guarantee as to their operability or efficiency can be given Made with Metropix ©2016