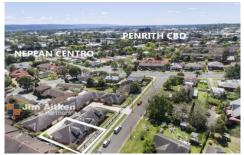

- \* 239m2 in total area (approx)
- \* Under 10 years old
- \* Approx 400m to Centro Nepean
- \* Approx 400m to Gymnasium
- \* Approx 1,300m to Westfields
- \* Approx 1,400m to Train Station
- \* Approx 2,600m to Nepean River