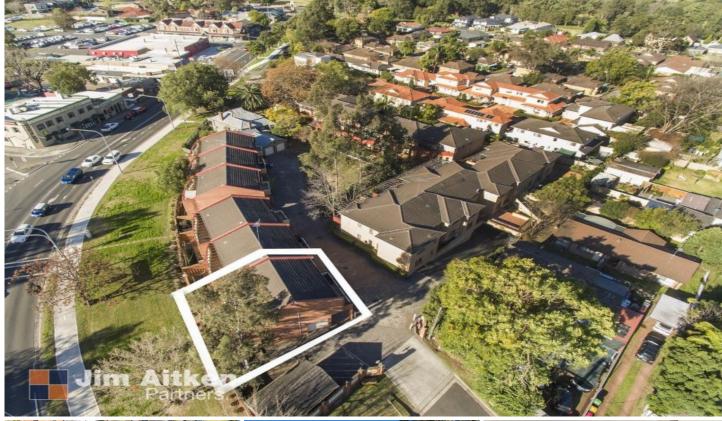

## 23/66-70 Great Western Highway Emu Plains NSW

Busy professionals, astute investors and savvy first home owners should call now. Enjoying a desirable location that puts you reach of public transport, restaurants, local schooling and the Nepean River. Stretching across two floors, the townhouse comprises three bedrooms, a lounge/dining space, the advantage of an ensuite to the main and a lockup garage and carport.