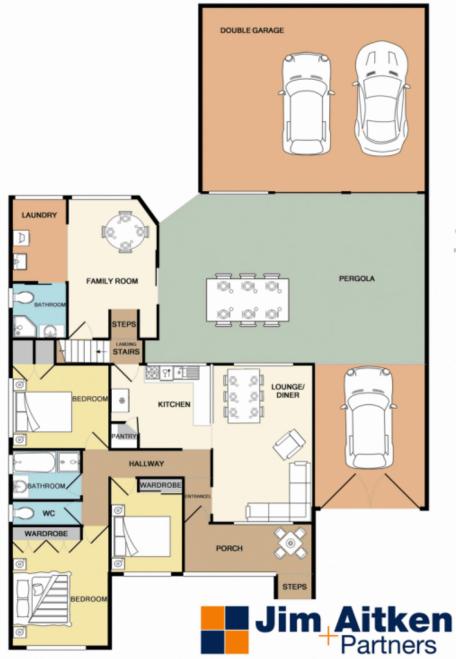

## For full version visit the website

GROUND FLOOR

## 7 Chesterfield Road South Penrith NSW

Flexible in design and enjoying an enviable location, this residence provides a living arrangement that can change with your familys needs. The detached three bay garage is a welcome inclusion as is the large covered entertaining area, side access and grassed yard. Currently returning \$500.00 per week investors should also take note.

- \* Optional fourth bedroom\* Optional 2nd living space
- Split system A/C x2
- Side access + carport
- Guests toilet
- \* Study/retreat
- \* Central location