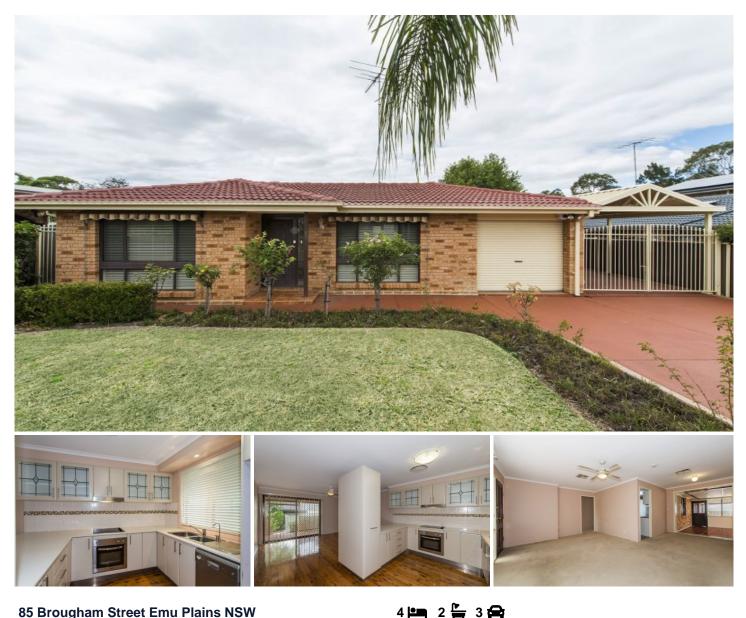

## 85 Brougham Street Emu Plains NSW

First home owners: Live in the main residence and have a tenant help pay off your mortgage. Investors: Obtain two incomes while only paying one set of council rates. Large Family: Stretch out across two residences and offer the growing children their own space. This property can adapt to change and will serve you well for many years to come.

- \* 2x Residences 1x Title
- \* Estimated rental return \$800pw
- \* 2x Ducted A/C
- \* Approved Granny flat
- \* Dual car accommodation
- \* Solar Panels
- \* Position perfect

## For full version visit the website

Land Size : 626 sqm View : https://www.aitkenre.com.au/8057888

Andrew Lia 02 4735 2121