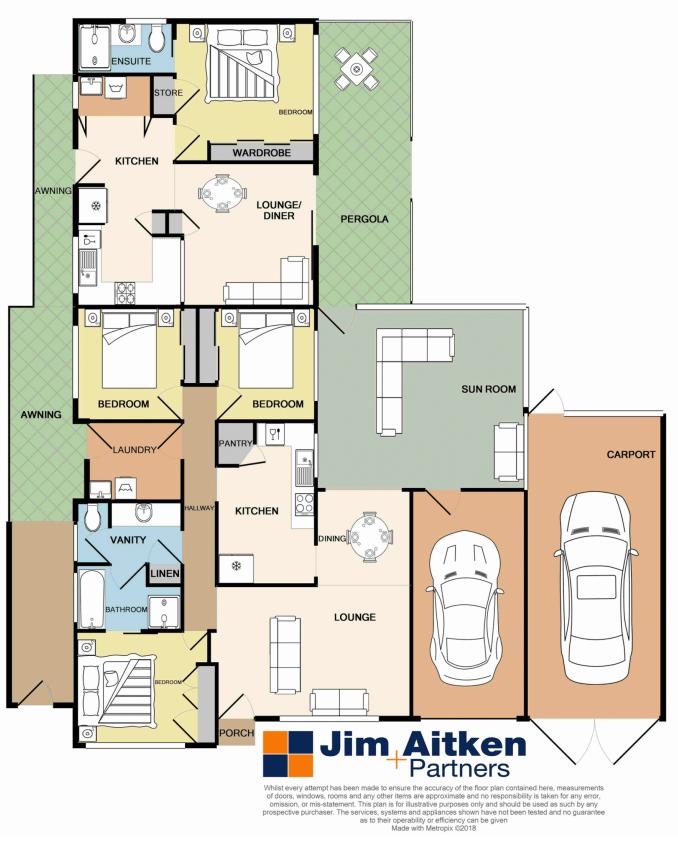

## 85 Brougham Street Emu Plains NSW

First home owners: Live in the main residence and have a tenant help pay off your mortgage. Investors: Obtain two incomes while only paying one set of council rates. Large Family: Stretch out across two residences and offer the growing children their own space. This property can adapt to change and will serve you well for many years to come.

- \* 2x Residences 1x Title
- \* Estimated rental return \$800pw
- \* 2x Ducted A/C
- \* Approved Granny flat
- \* Dual car accommodation
- \* Solar Panels
- \* Position perfect