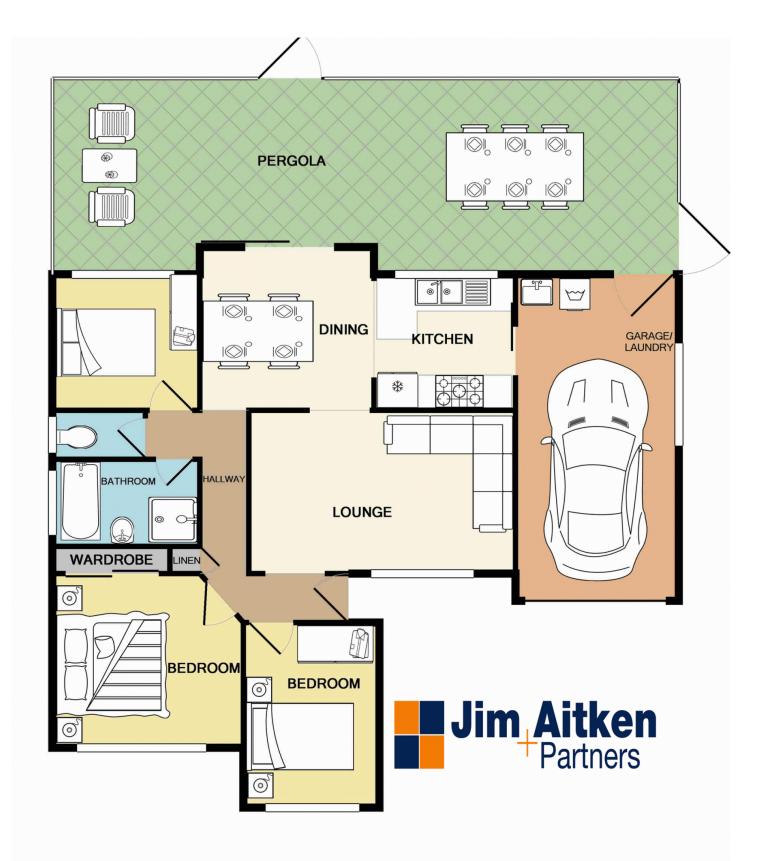

## 9 Chopin Crescent Claremont Meadows NSW

Whether youre a first home buyer, an astute investor or are simply looking to downsize this home deserves your immediate attention! Resting proudly on just under a 500m2 parcel of land the home contains a number of features that is sure to make for a comfortable lifestyle. Offering an outdoor undercover entertaining area that overlooks the generous yard for the children and pets to roam,

- \* Ceiling fans to all bedrooms
- \* Split system air conditioning
- \* Outdoor entertaining area
- \* Garden shed
- \* Lock up garage
- \* Built in wardrobes

## 3 📭 1 🖺 2 🗬

Type : House Land Size : 488 sqm

View: https://www.aitkenre.com.au/8057883

Andrew Lia 02 4735 2121

For full version visit the website

Whilst every attempt has been made to ensure the accuracy of the floor plan contained here, measurements of doors, windows, rooms and any other items are approximate and no responsibility is taken for any error, omission, or mis-statement. This plan is for illustrative purposes only and should be used as such by any prospective purchaser. The services, systems and appliances shown have not been tested and no guarantee as to their operability or efficiency can be given