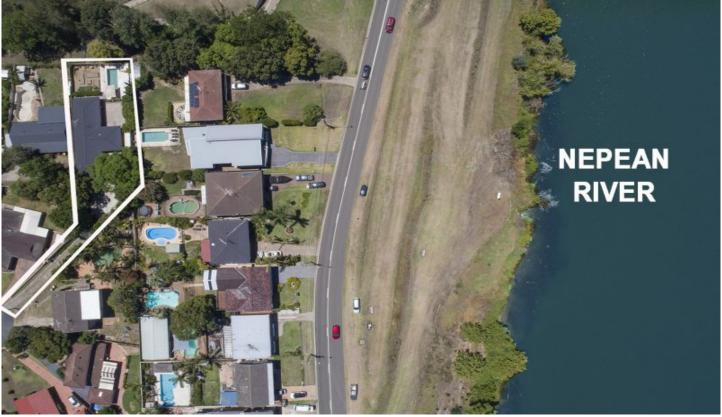

## 4 Workman Place Leonay NSW

With the focus on carefree living, this home enjoys all the requirements that will make you the envy of your friends. Youll love the balance of indoor and outdoor living, modern inclusions and family friendly floor plan. Secluded from the street and located moments from the Nepean River and Golf Course, youll need to search hard to find this hidden gem.

- \* Fully fenced + electric gate
- \* Rear pedestrian access to River
- \* In ground pool + grassed yard
- \* Ducted Air + ceiling fans
- \* Ample secure car parking
- \* BI robes + modern flooring
- \* Cul de sac position